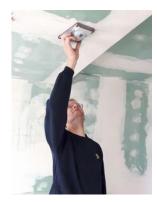

e clamps.

After the panels are fitted, the skirting boards and mouldings can be fitted directly – and the wall or ceiling is finished.

The new generation of wall and ceiling panels ensures stylish living. They are wonderfully versatile and can be integrated into any ambience. This is primarily due to the panels' new flexibility. They can be painted over yet still lose none of their durability. Quick and easy to install, modern design and a wide range of application possibilities. Ideal for installation of lighting and design elements.



#### **Plasterboard**

Very time-consuming and feasible only with assistance.



Substructure
Cut to size
Installation
Filling
Sanding
Possibly filling
and sanding again
Papering / painting
Installation of skirting
boards / mouldings
Finished















#### Installing plasterboards requires more time and work:

After the substructure or battens are fixed, the plasterboard is first scored and then broken. The matching plasterboards are then secured directly onto the battens. Dirt and dust are a major disadvantage compared with panels.

Following installation, all joints are filled in order to obtain a smooth surface. Depending on the manufacturer, the oozed joint cement is sanded down after the joint sealer has dried. Depending on the desired result, filling and sanding may be necessary once again. Wall-papering and painting can then be started. The skirting boards and /or mouldings can be fitted once the walls and / or ceilings are dry.

Disadvantages of wall cladding with plasterboard are the more complex fitting and the significant