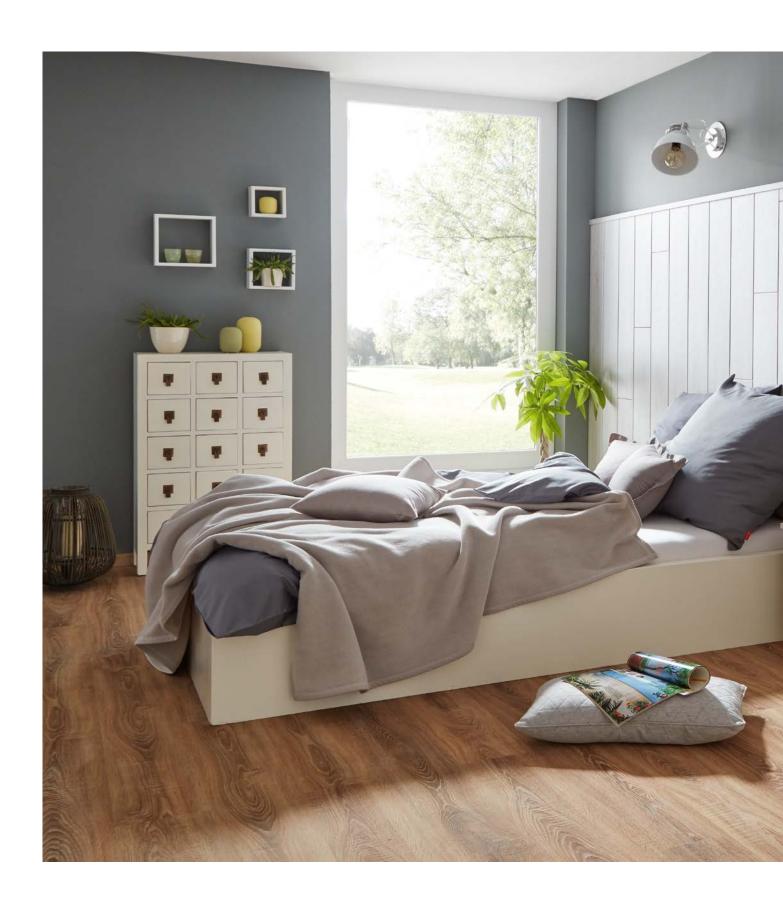

### WALL AND CEILING PANELS REINTERPRETED

With its discreet style and neutral look, moderna logifino is the ideal living space companion. Not only is it a stand-out feature on ceilings in living rooms and bedrooms, it also acts as a stylish wall panelling, for skylights or for staircases.

### WALL AND CEILING PANELS REINTERPRETED

This collection's panels have an elegant appearance and provide the ideal backdrop for your classic pieces of furniture. Modern furnishings appear in a naturally relaxed setting in the right light. The panelling creates a bright, inviting, friendly atmosphere and fits in with any interior decoration style.