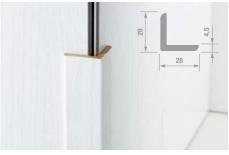

#### **MOULDINGS**

Cover moulding 19/40\*

Length: 2700 mm

Ceiling edging 16/35\*

Length: 2.700 mm

Cover moulding 8/25\*

Length: 2.700 mm

Scotia moulding 25/25 Length: 2.700 mm

Quarter round 14/14\*

Length: 2.700 mm

Hinged moulding strip 28/28\*

Length: 2.700 mm

Corner moulding 28/28

\*Moulding only available in selected decors

Length: 2.700 mm

Corner moulding 22/42\* Length: 2.700 mm