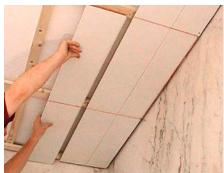

### **Panels work steps:**

Substructure
Cut to size
Installation
Installation of mouldings
Finished

In comparison with plasterboard the panels' surfaces make them more durable, more robust and easier to care for, as well as being quicker to install. The total costs are comparatively low. Moreover, thanks to its substructure, panelling provides excellent sound and thermal insulation possibilities.

Both panels and plasterboard each require a suitable substructure for installation. However, at this point panels and plasterboard differ. When panels are fitted, they are cut to size according to a laying plan and are laid directly onto the substructure. In a sequence of simple manual actions, the panels are interlocked and secured with profile clamps.