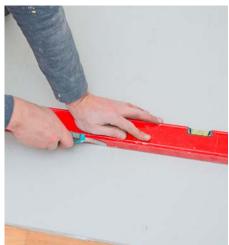

Both panels and plasterboard each require a suitable substructure for installation. However, at this point panels and plasterboard differ. When panels are fitted, they are cut to size according to a laying plan and are laid directly onto the substructure. In a sequence of simple manual actions, the panels are interlocked and secured with profile clamps.