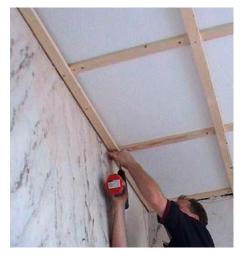

### **Panels work steps:**

Substructure
Cut to size
Installation
Installation of mouldings
Finished

In comparison with plasterboard the panels' surfaces make them more durable, more robust and easier to care for, as well as being quicker to install. The total costs are comparatively low. Moreover, thanks to its substructure, panelling provides excellent sound and thermal insulation possibilities.

Both panels and plasterboard each require a suitable substructure for installation. However, at this point panels and plasterboard differ. When panels are fitted, they are cut to size according to a laying plan and are laid directly onto the substructure. In a sequence of simple manual actions, the panels are interlocked and secured with profile clamps.