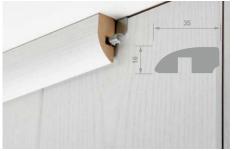

#### **MOULDINGS**

Cover moulding 19/40\*

Length: 2700 mm

Ceiling edging 16/35\*

Length: 2.700 mm

Cover moulding 8/25\*

Length: 2.700 mm

Scotia moulding 25/25 Length: 2.700 mm