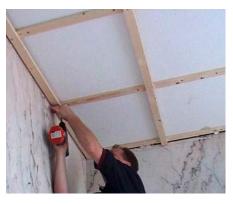

### **Panels work steps:**

Substructure
Cut to size
Installation
Installation of mouldings
Finished

In comparison with plasterboard the panels' surfaces make them more durable, more robust and easier to care for, as well as being quicker to install. The total costs are comparatively low. Moreover, thanks to its substructure, panelling provides excellent sound and thermal insulation possibilities.

Both panels and plasterboard each require a suitable substructure for installation. However, at this point panels and plasterboard differ. When panels are fitted, they are cut to size according to a laying plan and are laid directly onto the substructure. In a sequence of simple manual actions, the panels are interlocked and secured with profile clamps.