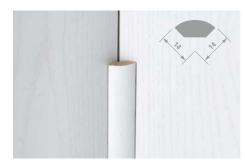

Quarter round 14/14\*

Length: 2.700 mm

Hinged moulding strip 28/28\*

Length: 2.700 mm

Corner moulding 28/28

\*Moulding only available in selected decors

Length: 2.700 mm

Corner moulding 22/42\* Length: 2.700 mm