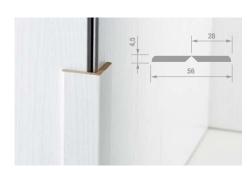

#### **MOULDINGS**

Cover moulding 19/40\*

Length: 2700 mm

Ceiling edging 16/35\*

Length: 2.700 mm

Cover moulding 8/25\*

Length: 2.700 mm

Scotia moulding 25/25 Length: 2.700 mm

Quarter round 14/14\*

Length: 2.700 mm

Hinged moulding strip 28/28\*

Length: 2.700 mm

Corner moulding 28/28

\*Moulding only available in selected decors

Length: 2.700 mm

Corner moulding 22/42\* Length: 2.700 mm