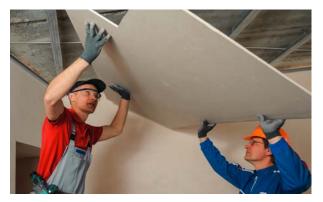

### COMPARISON BETWEEN PANELS AND PLASTERBOARD

Panels
+ QUICK
+ CLEAN
+ EASY
+ FAVOURABLE
+ BEAUTIFUL

Today, walls and ceilings are often plastered, papered and painted. The masonry or plaster-board serves as a substructure. The alternative of wall and ceiling design using panels remains popular. At the same time, the design of wall and ceiling panels has evolved to suit modern and individual demands.

#### Panels

Quick work that can be done by just one person without any problem.

### **Panels work steps:**

Substructure
Cut to size
Installation
Installation of mouldings
Finished

In comparison with plasterboard the panels' surfaces make them more durable, more robust and easier to care for, as well as being quicker to install. The total costs are comparatively low. Moreover, thanks to its substructure, panelling provides excellent sound and thermal insulation possibilities.