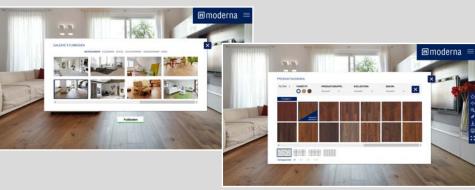

### ONLINE ROOM DESIGNER

You want to renovate your home? Install new laminate flooring? Design the ceiling or wall? Map and visualise the living room with the moderna online room designer!

### IT'S THIS EASY:

- Visit:
  www.moderna.de/
  raumgestalter
- 2 Select the respective room situation from the photo gallery.
- 3 Click on the desired flooring and/or panelling
- 4 Play with the effects of various types of wood, wood grains and colours on the floor, walls and ceiling and combine them as often as you like.

Use the online room designer to discover the many sides of the moderna product range and become your own room designer.

www.moderna.de/raumgestalter