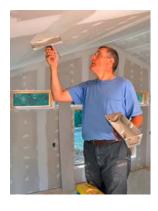

ile clamps.

After the panels are fitted, the skirting boards and mouldings can be fitted directly – and the wall or ceiling is finished.

The new generation of wall and ceiling panels ensures stylish living. They are wonderfully versatile and can be integrated into any ambience. This is primarily due to the panels' new flexibility. They can be painted over yet still lose none of their durability. Quick and easy to install, modern design and a wide range of application possibilities. Ideal for installation of lighting and design elements.



#### **Plasterboard**

Very time-consuming and feasible only with assistance.



Substructure
Cut to size
Installation
Filling
Sanding
Possibly filling
and sanding again
Papering / painting
Installation of skirting
boards / mouldings
Finished















#### Installing plasterboards requires more time and work:

After the substructure or battens are fixed, the plasterboard is first scored and then broken. The matching plasterboards are then secured directly onto the battens. Dirt and dust are a major disadvantage compared with panels.

Following installation, all joints are filled in order to obtain a smooth surface. Depending on the manufacturer, the oozed joint cement is sanded down after the joint sealer has dried. Depending on the desired result, filling and sanding may be necessary once again. Wall-papering and painting can then be started. The skirting boards and /or mouldings can be fitted once the walls and / or ceilings are dry.

Disadvantages of wall cladding with plasterboard are the more complex fitting and the significa