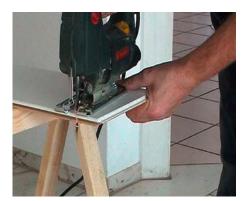

### **Panels work steps:**

Substructure
Cut to size
Installation
Installation of mouldings
Finished

In comparison with plasterboard the panels' surfaces make them more durable, more robust and easier to care for, as well as being quicker to install. The total costs are comparatively low. Moreover, thanks to its substructure, panelling provides excellent sound and thermal insulation possibilities.

Both panels and plasterboard each require a suitable substructure for installation. However, at this point panels and plasterboard differ. When panels are fitted, they are cut to size according to a laying plan and are laid directly onto the substructure. In a sequence of simple manual actions, the panels are interlocked and secured with profile clamps.