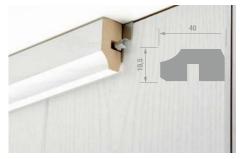

#### **MOULDINGS**

Cover moulding 19/40\*

Length: 2700 mm

Ceiling edging 16/35\*

Length: 2.700 mm

Cover moulding 8/25\*

Length: 2.700 mm

Scotia moulding 25/25 Length: 2.700 mm