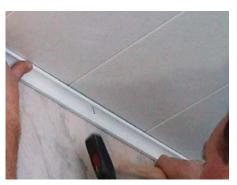

After the panels are fitted, the skirting boards and mouldings can be fitted directly – and the wall or ceiling is finished.

The new generation of wall and ceiling panels ensures stylish living. They are wonderfully versatile and can be integrated into any ambience. This is primarily due to the panels' new flexibility. They can be painted over yet still lose none of their durability. Quick and easy to install, modern design and a wide range of application possibilities. Ideal for installation of lighting and design elements.