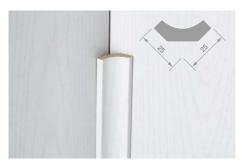

Quarter round 14/14\*

Length: 2.700 mm

Hinged moulding strip 28/28\*

Length: 2.700 mm

Corner moulding 28/28

\*Moulding only available in selected decors

Length: 2.700 mm

Corner moulding 22/42\* Length: 2.700 mm