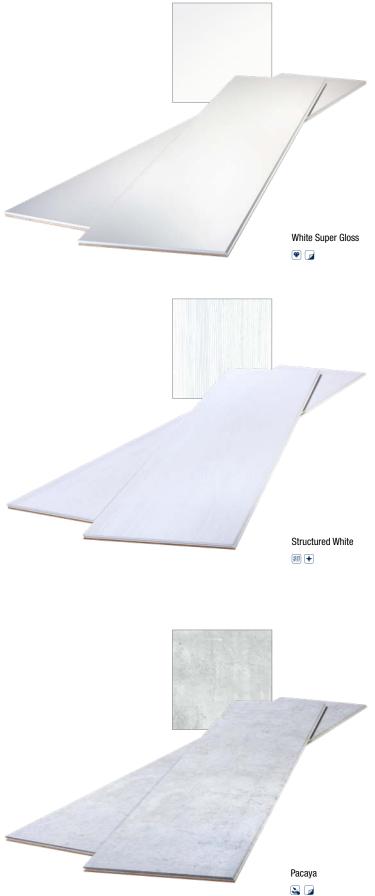

| 10 mm MDF                             |
| Profile width                | 262 mm                                |
| Effective width              | 257 mm                                |
| Length                       | A: 1300 / B: 2600 mm                  |
| Applications                 | All living areas                      |
|                              | (suitable for damp rooms)             |
| Attachment                   | Fixing bracket no. 2                  |
| Content of package           | A: 6 pieces (= 2.044 m²)              |
|                              | B: 4 pieces (= 2.725 m <sup>2</sup> ) |











### ■ moderna urbano

moderna urbano, with its 9 attractive decors, provides plenty of creative freedom for a modern, open wall and ceiling design.







### WALL AND CEILING PANELS REINTERPRETED

With its discreet style and neutral look, moderna logifino is the ideal living space companion. Not only is it a stand-out feature on ceilings in living rooms and bedrooms, it also acts as a stylish wall panelling, for skylights or for staircases.





# ■ moderna logifino

This range with rounded panel edges combines elegance and quality. moderna logifino is the bestseller for almost all room scenarios: coming in four lengths for versatile installation configurations and attractive decors with high-quality foils.



| Decorative panel with V-groove |                                       |
|--------------------------------|---------------------------------------|
| Thickness                      | 10 mm MDF                             |
| Pro