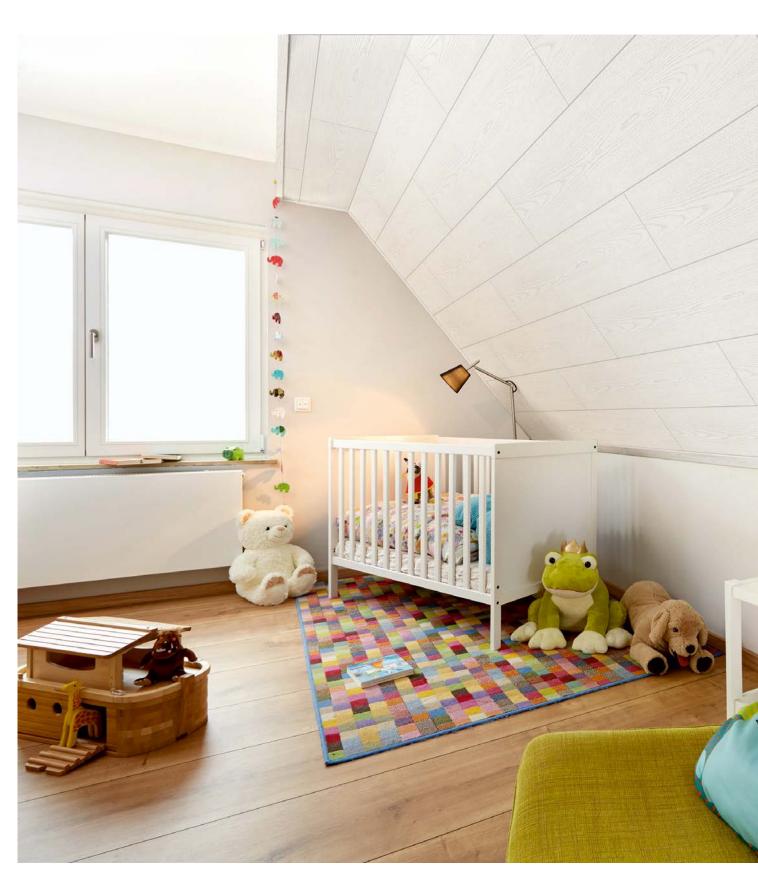

### WALL AND CEILING PANELS REINTERPRETED

With its discreet style and neutral look, moderna logifino is the ideal living space companion. Not only is it a stand-out feature on ceilings in living rooms and bedrooms, it also acts as a stylish wall panelling, for skylights or for staircases.

### WALL AND CEILING PANELS REINTERPRETED

This collection's panels have an elegant appearance and provide the ideal backdrop for your classic pieces of furniture. Modern furnishings appear in a naturally relaxed setting in the right light. The panelling creates a bright, inviting, friendly atmosphere and fits in with any interior decoration style.