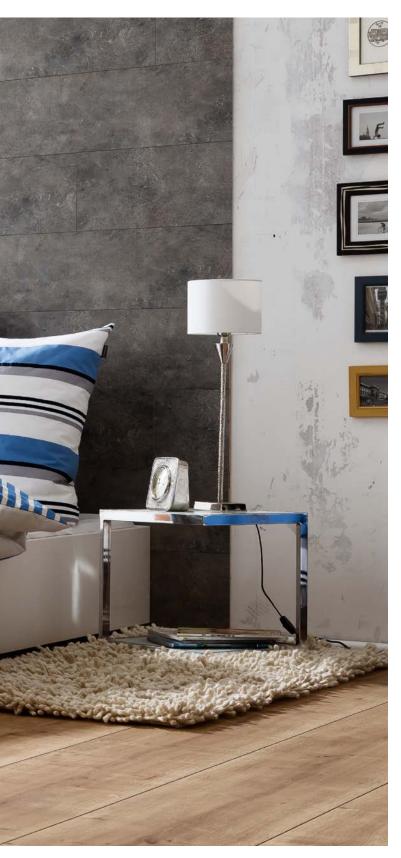

### WALL AND CEILING PANELS REINTERPRETED

With its discreet style and neutral look, moderna logifino is the ideal living space companion. Not only is it a stand-out feature on ceilings in living rooms and bedrooms, it also acts as a stylish wall panelling, for skylights or for staircases.

# ■ moderna logifino

This range with rounded panel edges combines elegance and quality. moderna logifino is the bestseller for almost all room scenarios: coming in four lengths for versatile installation configurations and attractive decors with high-quality foils.

### WALL AND CEILING PANELS REINTERPRETED

This collection's panels have an elegant appearance and provide the ideal backdrop for your classic pieces of furniture. Modern furnishings appear in a naturally relaxed setting in the right light. The panelling creates a bright, inviting, friendly atmosphere and fits in with any interior decoration style.