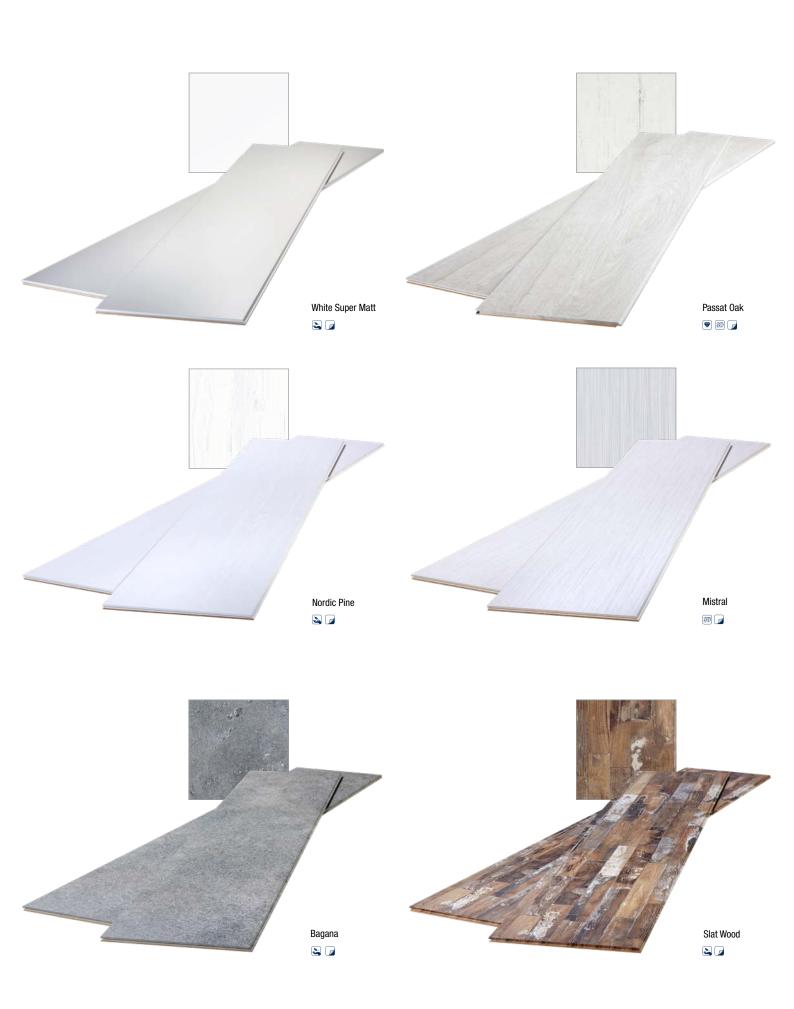

| 10 mm MDF                             |
| Profile width                | 262 mm                                |
| Effective width              | 257 mm                                |
| Length                       | A: 1300 / B: 2600 mm                  |
| Applications                 | All living areas                      |
|                              | (suitable for damp rooms)             |
| Attachment                   | Fixing bracket no. 2                  |
| Content of package           | A: 6 pieces (= 2.044 m²)              |
|                              | B: 4 pieces (= 2.725 m <sup>2</sup> ) |











### ■ moderna urbano

moderna urbano, with its 9 attractive decors, provides plenty of creative freedom for a modern, open wall and ceiling design.







### WALL AND CEILING PANELS REINTERPRETED

With its discreet style and neutral look, moderna logifino is the ideal living space companion. Not only is it a stand-out feature on ceilings in living rooms and bedrooms, it also acts as a stylish wall panelling, for skylights or for staircases.





# ■ moderna logifino

This range with rounded panel edges combines elegance and quality. moderna logifino is the bestseller for almost all room scenarios: coming in four lengths for versatile installation configurations and attractive decors with high-quality foils.



| Decorative panel with V-groove |                                       |
|--------------------------------|---------------------------------------|
| Thickness                      | 10 mm MDF                             |
| Profi