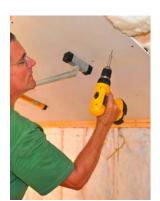

ofile clamps.

After the panels are fitted, the skirting boards and mouldings can be fitted directly – and the wall or ceiling is finished.

The new generation of wall and ceiling panels ensures stylish living. They are wonderfully versatile and can be integrated into any ambience. This is primarily due to the panels' new flexibility. They can be painted over yet still lose none of their durability. Quick and easy to install, modern design and a wide range of application possibilities. Ideal for installation of lighting and design elements.



#### **Plasterboard**

Very time-consuming and feasible only with assistance.



Substructure
Cut to size
Installation
Filling
Sanding
Possibly filling
and sanding again
Papering / painting
Installation of skirting
boards / mouldings
Finished















#### Installing plasterboards requires more time and work:

After the substructure or battens are fixed, the plasterboard is first scored and then broken. The matching plasterboards are then secured directly onto the battens. Dirt and dust are a major disadvantage compared with panels.

Following installation, all joints are filled in order to obtain a smooth surface. Depending on the manufacturer, the oozed joint cement is sanded down after the joint sealer has dried. Depending on the desired result, filling and sanding may be necessary once again. Wall-papering and painting can then be started. The skirting boards and /or mouldings can be fitted once the walls and / or ceilings are dry.

Disadvantages of wall cladding with plasterboard are the more complex fitting and the signifi