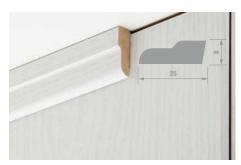

#### **MOULDINGS**

Cover moulding 19/40\*

Length: 2700 mm

Ceiling edging 16/35\*

Length: 2.700 mm

Cover moulding 8/25\*

Length: 2.700 mm

Scotia moulding 25/25 Length: 2.700 mm