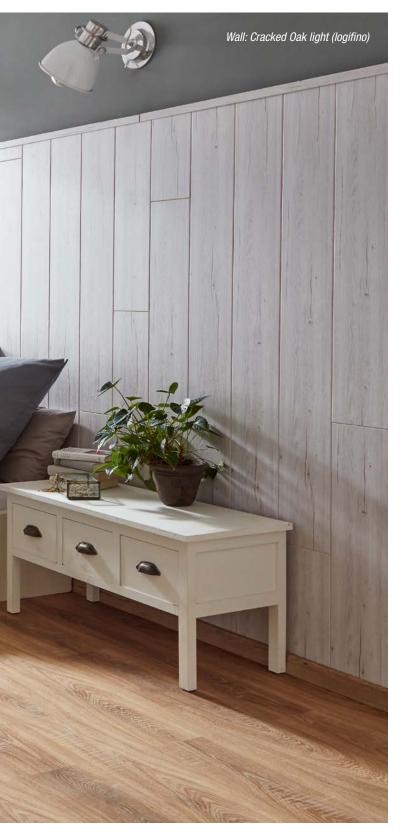

### WALL AND CEILING PANELS REINTERPRETED

With its discreet style and neutral look, moderna logifino is the ideal living space companion. Not only is it a stand-out feature on ceilings in living rooms and bedrooms, it also acts as a stylish wall panelling, for skylights or for staircases.

### WALL AND CEILING PANELS REINTERPRETED

This collection's panels have an elegant appearance and provide the ideal backdrop for your classic pieces of furniture. Modern furnishings appear in a naturally relaxed setting in the right light. The panelling creates a bright, inviting, friendly atmosphere and fits in with any interior decoration style.