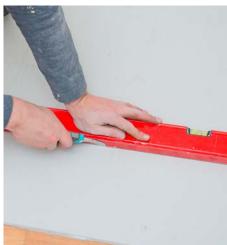

e panels are fitted, the skirting boards and mouldings can be fitted directly – and the wall or ceiling is finished.

### **ARD**

The new generation of wall and ceiling panels ensures stylish living. They are wonderfully versatile and can be integrated into any ambience. This is primarily due to the panels' new flexibility. They can be painted over yet still lose none of their durability. Panels are quick and easy to install, come in modern designs and offer a wide range of possible applications. Ideal for installation of lighting and design elements.



#### **Plasterboard**

Very time-consuming and feasible only with assistance.



Substructure
Cutting to size
Installation
Filling
Sanding
Potentially filling and
sanding again
Wallpapering/
painting
Installation of mouldings
Finished















#### Installing plasterboards requires more time and work:

After the substructure or battens are fixed, the plasterboard is first scored and then broken. The matching plasterboards are then secured directly onto the battens. Dirt and dust are a major disadvantage compared with panels. Following installation, all joints are filled in order to obtain a smooth surface. Depending on the manufacturer, the oozed joint cement is sanded down after the joint sealer has dried. Depending on the desired result, filling and sanding may be necessary once again. Wallpapering and painting can then begin. The skirting boards and/or mouldings can be fitted once the walls and/or ceilings are dry.

Disadvantages of wall cladding with plasterboard are the more complex fitting and significantly lon