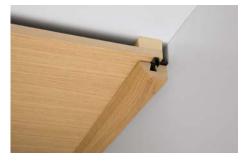

#### **MOULDINGS**

Clip-on cover moulding ADL 19/38\* Length: 2,380 mm

Clip-on end moulding ASL 16/38 Length: 2,380 mm

Cover moulding DL 6/25 Length: 2,380 mm

\* Decors: White ash, Pure white, Common maple

Length: 2,380 mm

Scotia moulding HKL 22/22

Corner moulding WKL 28/28

Length: 2,380 mm