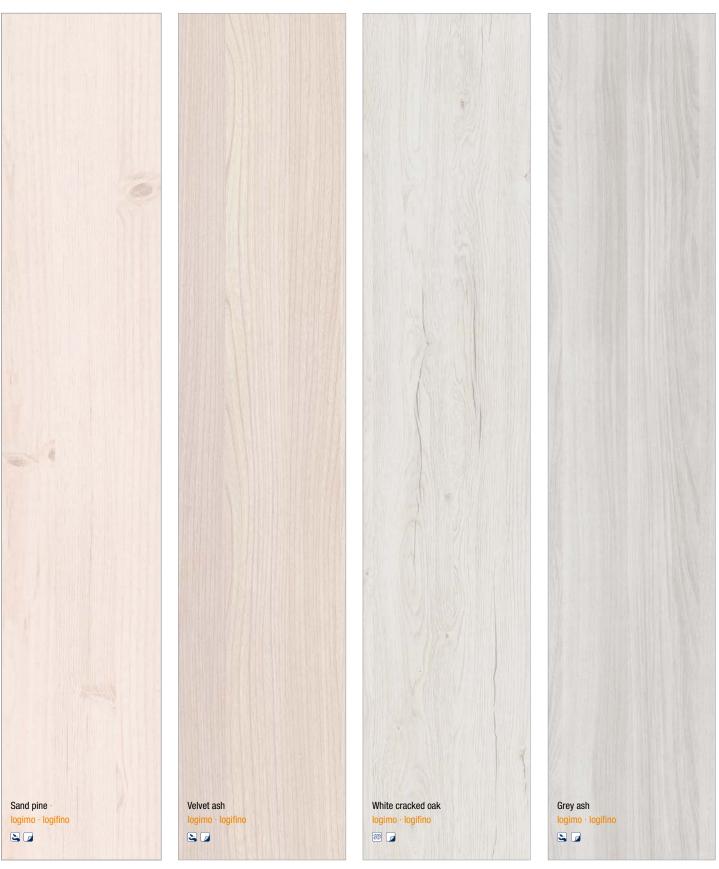

----|
| Thickness                           | 10 mm MDF                                   | (° \( \)\( \) |
| Profile width                       | 262 mm                                      |               |
| Effective width                     | 257 mm                                      |               |
| Lengths                             | 1300 mm                                     |               |
| Areas of application                | All living areas (suitable for humid rooms) |               |
| Fixing                              | Fixing bracket no. 2                        |               |
| Contents                            | 6 pcs. (= 2.044 m <sup>2</sup> )            | 100°C         |

### **OVERVIEW OF DECORS**

### ■ moderna logifino / ■ moderna logimo













### **ACCESSORIES**

#### **MOULDINGS**



Clip-on cover moulding ADL 19/38\* Length: 2,380 mm



Clip-on end moulding ASL 16/38 Length: 2,380 mm



Cover moulding DL 6/25 Length: 2,380 mm





\* Decors: White ash, Pure white, Common maple



Length: 2,380 mm

Scotia moulding HKL 22/22



Corner moulding WKL 28/28



Length: 2,380 mm





### **INSTALLATION**

#### **FURTHER ACCESSORIES**



moderna brackets no. 2 250 pcs. / box



moderna panel moulding clip (for ADL/ ASL) 50 pcs. / box (incl. screws)



moderna screws (for claw fitments 3.0 x 20 mm) 250 pcs. / box

### PRODUCT FEATURES

#### **SURFACES**



#### **Decorative film**

The classic surface. Tried and tested. Perfect finishes and surfaces that never go out of style.



#### 3D surfaces

The three-dimensional effects give