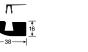

#### **MOULDINGS**

Clip-on cover moulding ADL 19/38\* Length: 2,380 mm

Clip-on end moulding ASL 16/38 Length: 2,380 mm

Cover moulding DL 6/25 Length: 2,380 mm

\* Decors: White ash, Pure white, Common maple