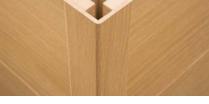

#### **MOULDINGS**

Clip-on cover moulding ADL 19/38\* Length: 2,380 mm

Clip-on end moulding ASL 16/38 Length: 2,380 mm

Cover moulding DL 6/25 Length: 2,380 mm

\* Decors: White ash, Pure white, Common maple

Length: 2,380 mm

Scotia moulding HKL 22/22

Corner moulding WKL 28/28

Length: 2,380 mm