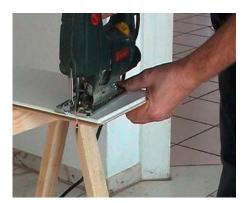

Both panels and plasterboard require a suitable substructure for installation. However, this is where panels and plasterboard differ. When panels are fitted, they are cut to size according to a laying plan and are laid directly onto the substructure. In a sequence of simple manual actions, the panels are interlocked and secured with profile clamps.