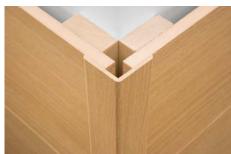

#### **MOULDINGS**

Clip-on cover moulding ADL 19/38\* Length: 2,380 mm

Clip-on end moulding ASL 16/38 Length: 2,380 mm

Cover moulding DL 6/25 Length: 2,380 mm

\* Decors: White ash, Pure white, Common maple

Length: 2,380 mm

Scotia moulding HKL 22/22

Corner moulding WKL 28/28

Length: 2,380 mm