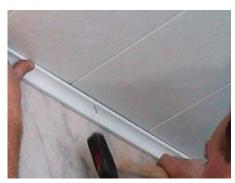

### **INSTALLATION**

After the panels are fitted, the skirting boards and mouldings can be fitted directly – and the wall or ceiling is finished.