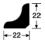

Length: 2,380 mm

Scotia moulding HKL 22/22

Corner moulding WKL 28/28

Length: 2,380 mm