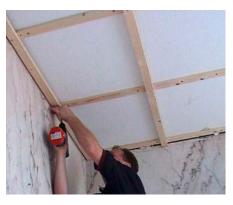

## Work steps Panels:

Substructure
Cutting to size
Installation
Installation of mouldings
Finished

In comparison with plasterboard, the panels' surfaces make them more durable, more robust and easier to maintain, as well as being quicker to install. The total costs are comparatively low. Moreover, thanks to their substructure, panels provide excellent sound and thermal insulation options

Both panels and plasterboard require a suitable substructure for installation. However, this is where panels and plasterboard differ. When panels are fitted, they are cut to size according to a laying plan and are laid directly onto the substructure. In a sequence of simple manual actions, the panels are interlocked and secured with profile clamps.

After the panels are fitted, the skirting boards and mouldings can be fitted directly – and the wall or ceiling is finished.