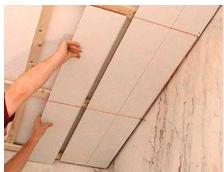

### **INSTALLATION**

Both panels and plasterboard require a suitable substructure for installation. However, this is where panels and plasterboard differ. When panels are fitted, they are cut to size according to a laying plan and are laid directly onto the substructure. In a sequence of simple manual actions, the panels are interlocked and secured with profile clamps.