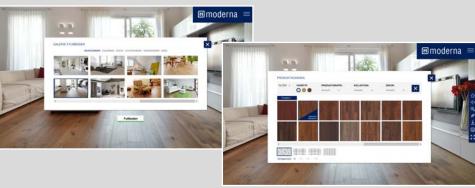

### ONLINE ROOM DESIGNER

Would you like to renovate your home? Install new laminate flooring? Redesign the ceiling or create a modern accent wall with panels? Map and visualise the living room with the

moderna online room designer!

#### IT'S THIS EASY:

- 1 Visit: www.moderna.de/en/ raumgestalter
- 2 Select the respective room layout from the photo gallery.
- 3 Click on the desired flooring and/or panels in the product overview.
- 4 Play with the effects of various types of wood, decors and colours on the floor, walls and ceiling and combine them as often as you like.

Use the online room designer to discover the many sides of the moderna product range and become your own room designer.

www.moderna.de/en/raumgestalter