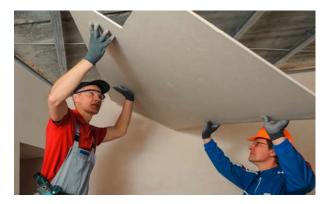

### COMPARISON BETWEEN PANELS AND PLASTERBO

Panels
+ QUICK
+ CLEAN
+ EASY
+ AFFORDABLE
+ BEAUTIFUL

Today, walls and ceilings are often plastered, papered and painted. The masonry or plaster-board serves as a substructure. The alternative of wall and ceiling design using panels remains popular. At the same time, the design of wall and ceiling panels has evolved to suit modern and individual demands.

#### Panels

Quick work that can be completed by just one person without any problem.

Both panels and plasterboard require a suitable substructure for installation. However, this is where panels and plasterboard differ. When panels are fitted, they are cut to size according to a laying plan and are laid directly onto the substructure. In a sequence of simple manual actions, the panels are interlocked and secured with profile clamps.