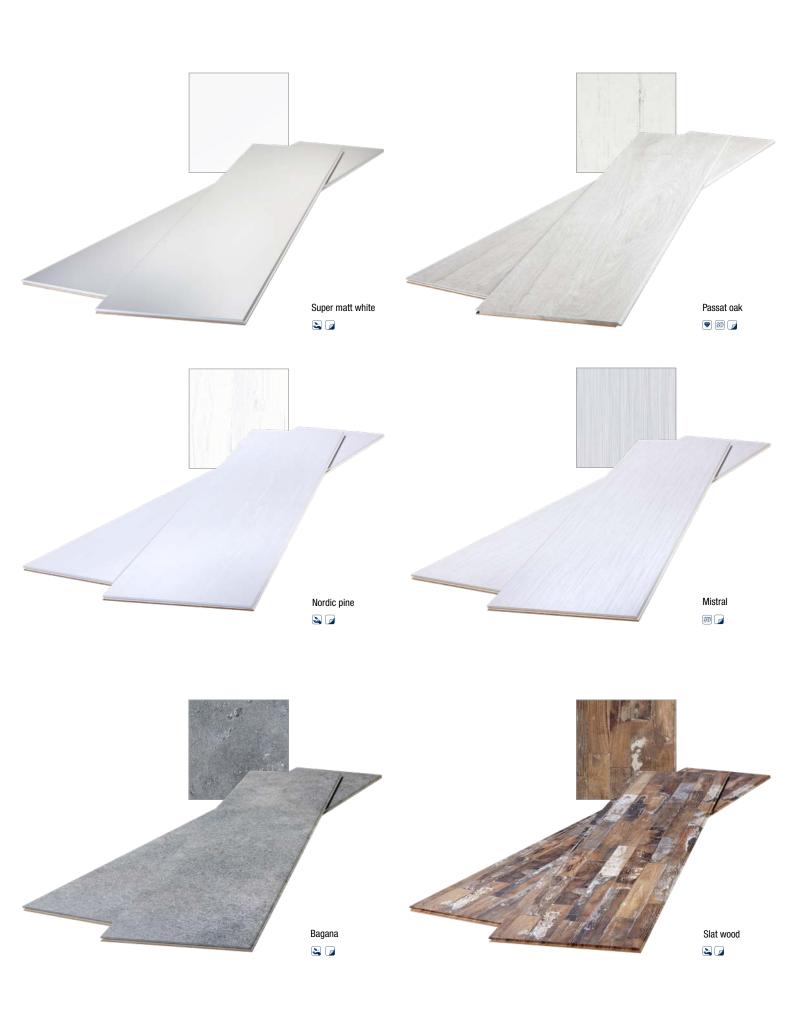

|  |
| Profile width                 | 262 mm                              |  |
| Effective width               | 257 mm                              |  |
| Lengths                       | A: 1300 / B: 2600 mm                |  |
| Areas of application          | All living areas                    |  |
|                               | (suitable for humid rooms)          |  |
| Fixing                        | Fixing bracket no. 2                |  |
| Contents                      | A: 6 pcs. (= 2.044 m <sup>2</sup> ) |  |
|                               | B: 4 pcs. (= $2.725 \text{ m}^2$ )  |  |











### **moderna** urbano

moderna urbano, with its nine attractive decors, provides plenty of creative freedom for a modern, open wall and ceiling design.







### WALL AND CEILING PANELS

With its discreet style and neutral look, moderna logifino is the ideal addition to your living space. Not only is it a stand-out feature on ceilings in living rooms and bedrooms, it also acts as a stylish wall panelling for skylights or for staircases.





### **I**moderna logifino

This range with rounded panel edges combines elegance and quality. moderna logifino is the bestseller for almost all room scenarios, coming in four lengths for versatile installation configurations and attractive decors with high-quality decorative films.



| Decorative panel with rounded joint |                                     |  |
|-------------------------------------|-------------------------------------|--|
| Thickness                           | 10 mm MDF