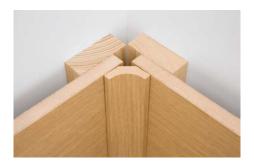

#### **MOULDINGS**

Clip-on cover moulding ADL 19/38\* Length: 2,380 mm

Clip-on end moulding ASL 16/38 Length: 2,380 mm

Cover moulding DL 6/25 Length: 2,380 mm

\* Decors: White ash, Pure white, Common maple

Length: 2,380 mm

Scotia moulding HKL 22/22

Corner moulding WKL 28/28

Length: 2,380 mm