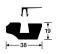

#### **MOULDINGS**

Clip-on cover moulding ADL 19/38\* Length: 2,380 mm

Clip-on end moulding ASL 16/38 Length: 2,380 mm

Cover moulding DL 6/25 Length: 2,380 mm

\* Decors: White ash, Pure white, Common maple