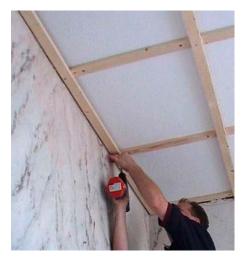

### **INSTALLATION**

Both panels and plasterboard require a suitable substructure for installation. However, this is where panels and plasterboard differ. When panels are fitted, they are cut to size according to a laying plan and are laid directly onto the substructure. In a sequence of simple manual actions, the panels are interlocked and secured with profile clamps.