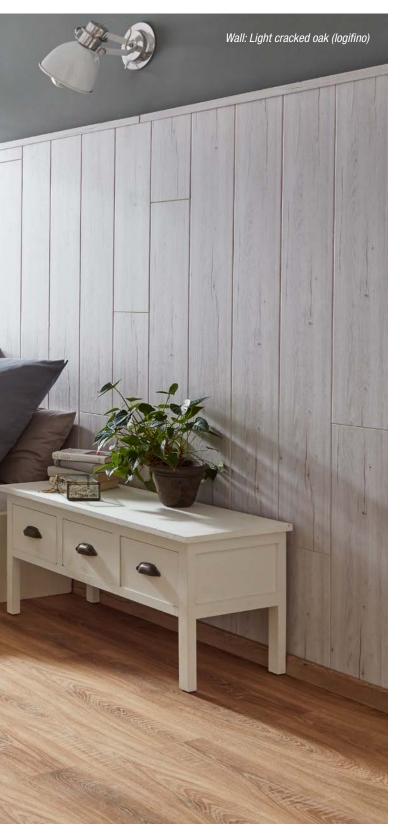

### WALL AND CEILING PANELS

With its discreet style and neutral look, moderna logifino is the ideal addition to your living space. Not only is it a stand-out feature on ceilings in living rooms and bedrooms, it also acts as a stylish wall panelling for skylights or for staircases.

### **I**moderna logifino

This range with rounded panel edges combines elegance and quality. moderna logifino is the bestseller for almost all room scenarios, coming in four lengths for versatile installation configurations and attractive decors with high-quality decorative films.