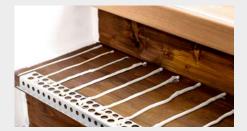

Measure the riser using a tread sample. Apply the sizes to the riser element and then saw it to

Apply fixing adhesive parallel to the direction of movement.

Apply fixing adhesive generously onto the inside of the step element's front edge.

Apply adhesive to the tread and fit it accordingly.

Apply adhesive to the riser.

Gluing on the riser.

Assembly of the landing step.

The staircase is sealed with the appropriate acrylate following installation.