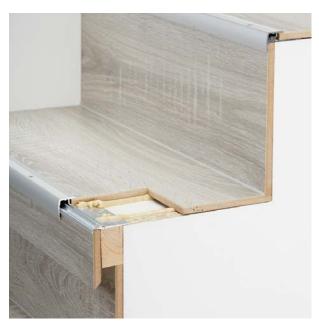

#### **Before**

Measure up and get started – that's how simple it is to install the moderna scala staircase system, which will transform a staircase carcass into the attractive and functional focal point of your living space in no time.

#### **Afterwards**

Completely harmonious and with no visible or tangible transitions, the new staircase serves as a central element to connect the various living areas to one another.

Whether you want to give a new, modern look to a staircase in an old building or add an attractive and durable covering to a staircase in a new building - moderna scala provides just the right solution for your needs, along with a floor to match the decor to provide a seamless transition to the living space and create a real visual highlight. The system includes components for straight, spiral and open staircases, with or without a landing.

#### Flush landing

Extremely safe, thanks to seamless ends without trip hazards. For this, the laminate flooring is simply clicked into the moderna scala landing step.