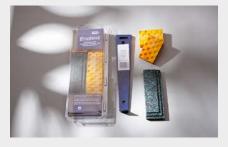

### Accessories

The following accessory material was designed specifically to complement the moderna scala staircase system and the matching moderna laminate flooring.

Stabilisation profile and mounting set

Stabilisation profile to balance badly worn steps. The corresponding mounting set is matched with the holes of the stabilisation profile.

Stabilisation profile dimensions: 45 x 23 x 830/1250 mm

Contents of mounting set: 50 rosettes/screws

moderna installation glue 1K installation glue based on

Contents: 290 ml (cartridge)

Side panel (solid wood) and corner moulding Side panel to cover open treads. Corner moulding to cover

lateral open stairs.