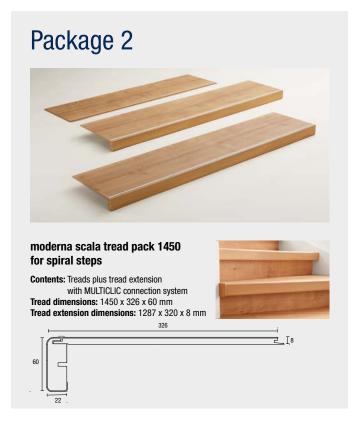

## Package contents

All packages stocked by your specialist retailer are identified by a number (1, 2 or 3). After you have taken the measurements and counted the number of steps on your stairs, use the package contents to calculate the materials you need for your staircase. See below for an overview of what the various packages contain. Please do not forget the accessories when making your calculations and purchasing the materials (description on the next page).