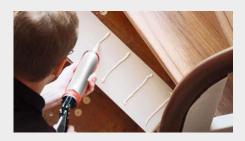

Measure the riser using a tread sample. Apply the sizes to the riser element and then saw it to

Apply fixing adhesive parallel to the direction of movement.

Apply fixing adhesive generously onto the inside of the step element's front edge.

Apply adhesive to the tread and fit it accordingly.

Apply adhesive to the riser.

Gluing on the riser.

Assembly of the landing step.

The staircase is sealed with the appropriate acrylate following installation.