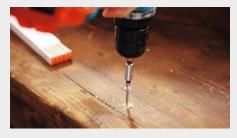

3 to 5 fixings are recommended.

A stabilisation profile is added to the stair edge if the original steps are badly worn.

Measure the step size using a tape measure or rule, apply the measurement to the step element and then saw it to size.

Measure the riser using a tread sample. Apply the sizes to the riser element and then saw it to

Apply fixing adhesive parallel to the direction of movement.

Apply fixing adhesive generously onto the inside of the step element's front edge.