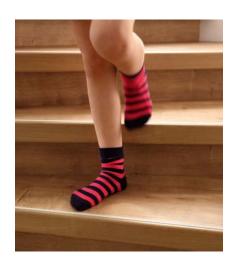

#### Anti-slip and skid-proof

Safety is a top priority for us. That's why our stair cover has an anti-slip surface (R9) that can be walked on with no problems, even in socks and wet shoes.