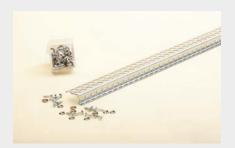

Stabilisation profile to balance badly worn steps. The corresponding mounting set is matched with the holes of the stabilisation profile.

Stabilisation profile dimensions: 45 x 23 x 830/1250 mm

Contents of mounting set: 50 rosettes/screws

**Decorative skirting board ASL60** (available in white or identical colour)

Decorative film 19 x 60 x 2700 mm

moderna installation set

Contents: 1x tapping block; 1x tension rod; 40x fitting wedges

moderna joint sealant