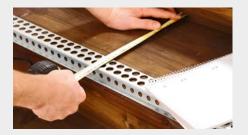

3 to 5 fixings are recommended.

A stabilisation profile is added to the stair edge if the original steps are badly worn.

Measure the step size using a tape measure or rule, apply the measurement to the step element and then saw it to size.

Measure the riser using a tread sample. Apply the sizes to the riser element and then saw it to

Apply fixing adhesive parallel to the direction of movement.

Apply fixing adhesive generously onto the inside of the step element's front edge.