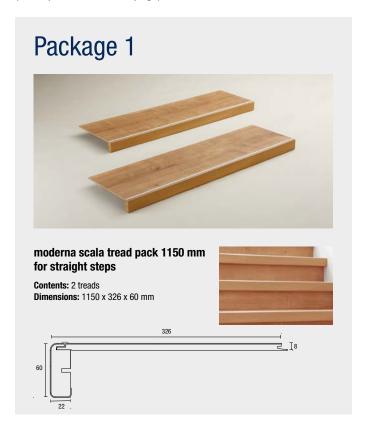

## Package contents

All packages stocked by your specialist retailer are identified by a number (1, 2 or 3). After you have taken the measurements and counted the number of steps on your stairs, use the package contents to calculate the materials you need for your staircase. See below for an overview of what the various packages contain. Please do not forget the accessories when making your calculations and purchasing the materials (description on the next page).