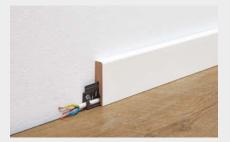

**Decorative skirting board ASL60** (available in white or identical colour)

Decorative film 19 x 60 x 2700 mm

moderna installation set

Contents: 1x tapping block; 1x tension rod; 40x fitting wedges

moderna joint sealant