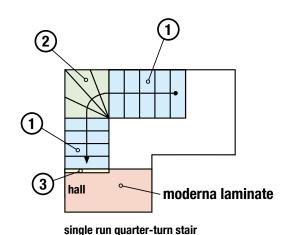

The first step is to determine the kind of staircase in your home. Is it straight or spiral? With or without landings? The drawings on the right will help you do so.

Have you determined the type of staircase? The numbers on the drawings will then explain to you exactly which materials you require for your staircase renovation. For guick and reliable identification, you will also find the numbers on the moderna scala packages.

Before purchasing the materials, work out how many packages of each material you will need. All package contents are precisely described and numbered on page 11 of this brochure. Most importantly, pay attention to the dimensions of your staircase!