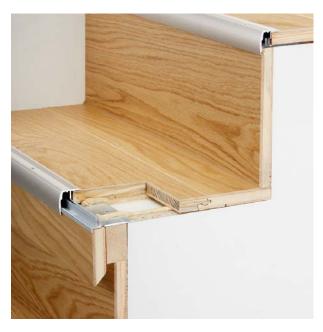

#### Flush landing

Extremely safe, thanks to seamless ends without trip hazards. For this, the laminate flooring is simply clicked into the moderna scala landing step.

Apply adhesive to the tread and fit it accordingly.

Apply adhesive to the riser.

Gluing on the riser.

Assembly of the landing step.

The staircase is sealed with the appropriate acrylate following installation.