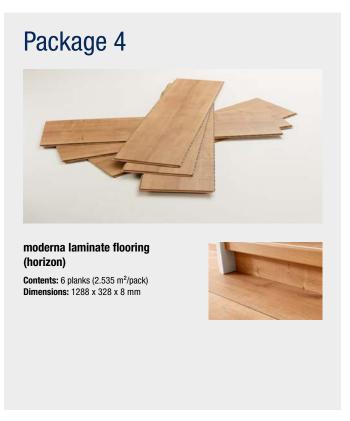

## Package contents

All packages stocked by your specialist retailer are identified by a number (1, 2 or 3). After you have taken the measurements and counted the number of steps on your stairs, use the package contents to calculate the materials you need for your staircase. See below for an overview of what the various packages contain. Please do not forget the accessories when making your calculations and purchasing the materials (description on the next page).