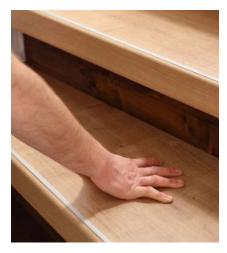

#### Anti-slip and skid-proof

Safety is a top priority for us. That's why our stair cover has an anti-slip surface (R9) that can be walked on with no problems, even in socks and wet shoes.