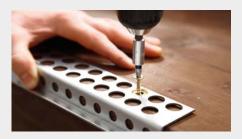

### Installation

Acclimatisation of the materials: 48h at 15-24°C at an average humidity of 50-65%.

Place the packages in the centre of the room.

Screw the tread and riser to each other to reduce stair creaking.

3 to 5 fixings are recommended.

A stabilisation profile is added to the stair edge if the original steps are badly worn.

Measure the step size using a tape measure or rule, apply the measurement to the step element and then saw it to size.

Measure the riser using a tread sample. Apply the sizes to the riser element and then saw it to

Apply fixing adhesive parallel to the direction of movement.

Apply fixing adhesive generously onto the inside of the step element's front edge.

Apply adhesive to the tread and fit it accordingly.

Apply adhesive to the riser.

Gluing on the riser.

Assembly of the landing step.

The staircase is sealed with the appropriate acrylate following installation.