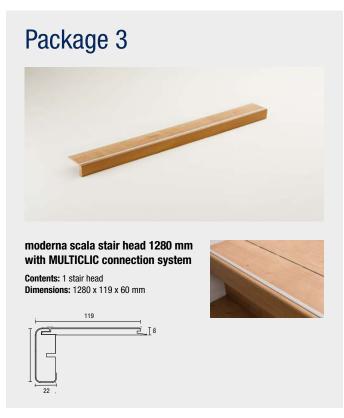

## Package contents

All packages stocked by your specialist retailer are identified by a number (1, 2 or 3). After you have taken the measurements and counted the number of steps on your stairs, use the package contents to calculate the materials you need for your staircase. See below for an overview of what the various packages contain. Please do not forget the accessories when making your calculations and purchasing the materials (description on the next page).