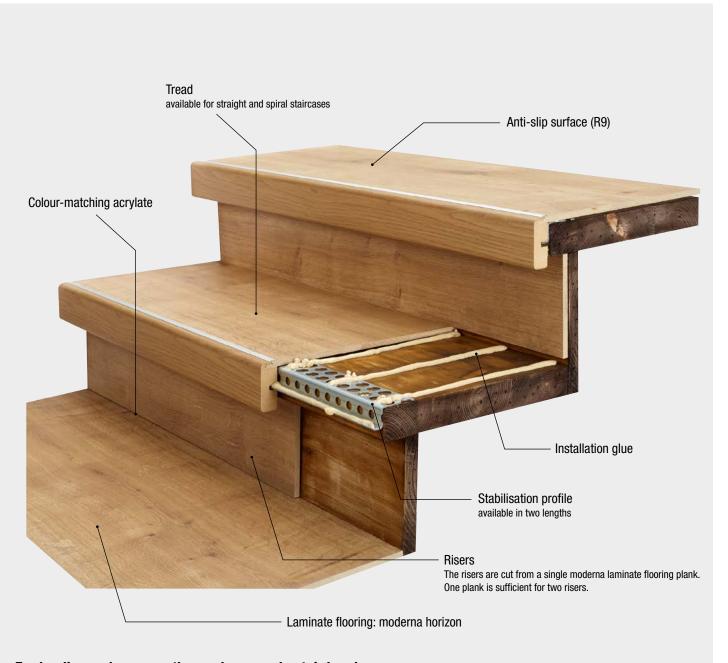

#### **Before**

Measure up and get started – that's how simple it is to install the moderna scala staircase system, which will transform a staircase carcass into the attractive and functional focal point of your living space in no time.

#### **Afterwards**

Completely harmonious and with no visible or tangible transitions, the new staircase serves as a central element to connect the various living areas to one another.

Whether you want to give a new, modern look to a staircase in an old building or add an attractive and durable covering to a staircase in a new building - moderna scala provides just the right solution for your needs, along with a floor to match the decor to provide a seamless transition to the living space and create a real visual highlight. The system includes components for straight, spiral and open staircases, with or without a landing.

### Accessories

The following accessory material was designed specifically to complement the moderna scala staircase system and the matching moderna laminate flooring.

Stabilisation profile and mounting set

Stabilisation profile to balance badly worn steps. The corresponding mounting set is matched with the holes of the stabilisation profile.

Stabilisation profile dimensions: 45 x 23 x 830/1250 mm

Contents of mounting set: 50 rosettes/screws

moderna installation glue 1K installation glue based on

Contents: 290 ml (cartridge)

Side panel (solid wood) and corner moulding Side panel to cover open treads. Corner moulding to cover

lateral open stairs.

**Decorative skirting board ASL60** (available in white or identical colour)

Decorative film 19 x 60 x 2700 mm

moderna installation set

Contents: 1x tapping block; 1x tension rod; 40x fitting wedges

moderna joint sealant