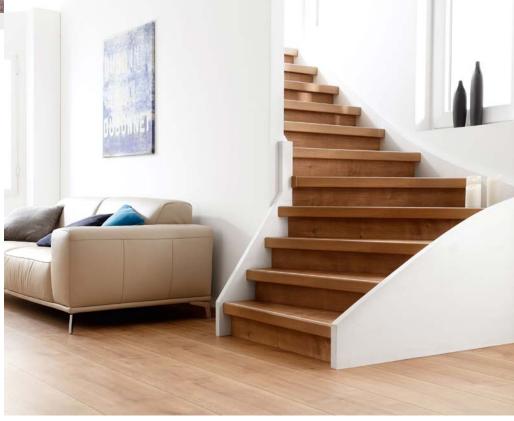

### New buildings

#### **Before**

Measure up and get started – that's how simple it is to install the moderna scala staircase system, which will transform a staircase carcass into the attractive and functional focal point of your living space in no time.

#### **Afterwards**

Completely harmonious and with no visible or tangible transitions, the new staircase serves as a central element to connect the various living areas to one another.

Whether you want to give a new, modern look to a staircase in an old building or add an attractive and durable covering to a staircase in a new building - moderna scala provides just the right solution for your needs, along with a floor to match the decor to provide a seamless transition to the living space and create a real visual highlight. The system includes components for straight, spiral and open staircases, with or without a landing.