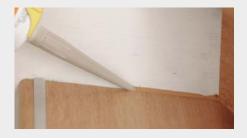

3 to 5 fixings are recommended.

A stabilisation profile is added to the stair edge if the original steps are badly worn.

Measure the step size using a tape measure or rule, apply the measurement to the step element and then saw it to size.

Measure the riser using a tread sample. Apply the sizes to the riser element and then saw it to

Apply fixing adhesive parallel to the direction of movement.

Apply fixing adhesive generously onto the inside of the step element's front edge.