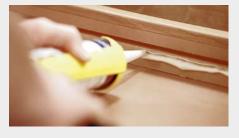

Apply adhesive to the tread and fit it accordingly.

Apply adhesive to the riser.

Gluing on the riser.

Assembly of the landing step.

The staircase is sealed with the appropriate acrylate following installation.