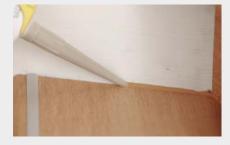

Apply adhesive to the tread and fit it accordingly.

Apply adhesive to the riser.

Gluing on the riser.

Assembly of the landing step.

The staircase is sealed with the appropriate acrylate following installation.