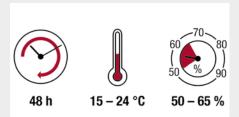

### Installation

Acclimatisation of the materials: 48h at 15-24°C at an average humidity of 50-65%.

Place the packages in the centre of the room.

Screw the tread and riser to each other to reduce stair creaking.