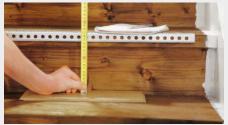

3 to 5 fixings are recommended.

A stabilisation profile is added to the stair edge if the original steps are badly worn.

Measure the step size using a tape measure or rule, apply the measurement to the step element and then saw it to size.

Measure the riser using a tread sample. Apply the sizes to the riser element and then saw it to

Apply fixing adhesive parallel to the direction of movement.

Apply fixing adhesive generously onto the inside of the step element's front edge.