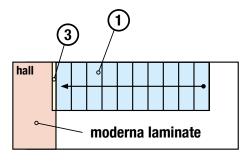

The first step is to determine the kind of staircase in your home. Is it straight or spiral? With or without landings? The drawings on the right will help you do so.

Have you determined the type of staircase? The numbers on the drawings will then explain to you exactly which materials you require for your staircase renovation. For guick and reliable identification, you will also find the numbers on the moderna scala packages.

Before purchasing the materials, work out how many packages of each material you will need. All package contents are precisely described and numbered on page 11 of this brochure. Most importantly, pay attention to the dimensions of your staircase!