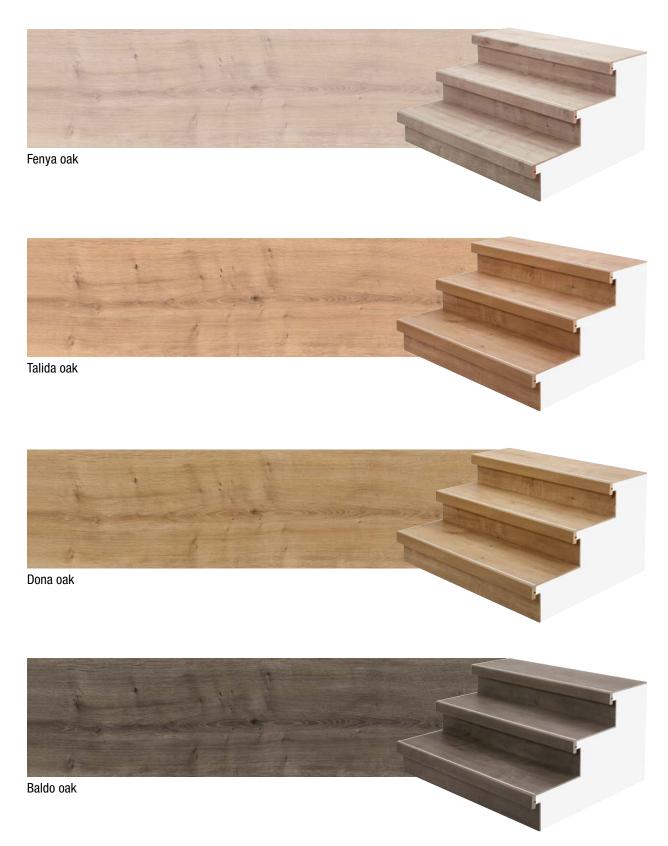

### Surfaces and decors

Classic, timelessly modern, sophisticated or cosy. Our aim is for moderna scala to integrate perfectly into any living ambience and to skilfully complement the respective style. Our customers can therefore choose between various decors, which can be harmoniously combined with the matching floor coverings.