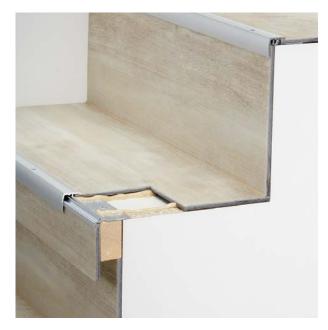

#### Flush landing

Extremely safe, thanks to seamless ends without trip hazards. For this, the laminate flooring is simply clicked into the moderna scala landing step.

Apply adhesive to the tread and fit it accordingly.

Apply adhesive to the riser.

Gluing on the riser.

Assembly of the landing step.

The staircase is sealed with the appropriate acrylate following installation.