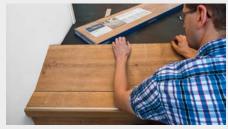

Make the staircase and floor the new favourite feature of your living space and the visual and functional highlight of your home: with the moderna scala stair system you can do it yourself, without special tools and without turning your home into a building site.

#### Just do it yourself

moderna scala can be installed in no time at all, without creating a major building site and without much dust and dirt.

Do it yourself at an affordable price – no problem with the moderna scala stair system. Specially designed by specialist craftsmen, moderna scala is a well thought-out modular system with tailor-made solutions for every requirement. High-quality components have been specially harmonised and allow for simple and safe laying without any specialist tools or knowledge.