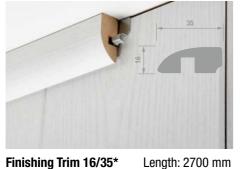

#### **TRIMS**

Length: 2700 mm

Cover Trim 19/40\*

Finishing Trim 16/35\*

Cover Trim 8/25\*

Length: 2700 mm

Cornice Trim 25/25 Length: 2700 mm

Quarter Bed 14/14\* Length: 2700 mm