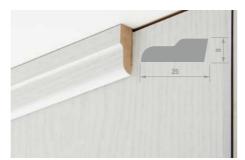

| Design panel with V-groove |                                       |
|----------------------------|---------------------------------------|
| Thickness                  | 10 mm MDF                             |
| Plank width                | 190 mm                                |
| Plank width                | 185 mm                                |
| Length                     | A: 1300/B: 2200                       |
|                            | C: 2600/D: 3200 mm                    |
| Applications               | All living areas                      |
|                            | (suitable for damp rooms)             |
| Attachment                 | Fixing bracket No. 2                  |
| Content of package         | A: 8 pieces (= 1,976 m²)              |
|                            | B: 5 pieces (= 2,090 m <sup>2</sup> ) |
|                            | C: 5 pieces (= 2,470 m <sup>2</sup> ) |
|                            | D: 4 pieces (= 2,432 m <sup>2</sup> ) |

| Design panel with V-groove |                                            |  |
|----------------------------|--------------------------------------------|--|
| Thickness                  | 10 mm MDF                                  |  |
| Plank width                | 262 mm                                     |  |
| Plank width                | 257 mm                                     |  |
| Length                     | 1300 mm                                    |  |
| Applications               | All living areas (suitable for damp rooms) |  |
| Attachment                 | Fixing bracket No. 2                       |  |
| Content of package         | 6 pieces (= 2,044 m²)                      |  |