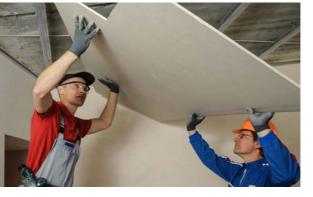

to install. The total costs are comparatively low. Moreover, thanks to its substructure panelling provides excellent sound and thermal insulation possibilities.

Both panels and plasterboard each require a suitable substructure for laying. However, at this point panels and plasterboard differ. When panels are fitted, they are cut to size according to a laying plan and are laid directly onto the substructure. In a sequence of simple manual actions, the panels are interlocked and secured with profile clamps.

After the panels are fitted, the skirting boards can be fitted directly - and the wall or ceiling is finished.



Substructure Cut to size Installation

Filling

Sanding

Possibly filling again and sanding again

Papering / Painting

Installation of skirting

boards

**Finished** 















#### Installation plasterboards requires more time and work:

After the substructure or battens are fixed, the plasterboard is first scored and then broken. The matching plasterboards are then secured directly onto the battens. Dirt and dust are a major disadvantage compared with panels.

Following installation, all joints are filled in order to obtain a smooth surface. Depending on the manufacturer, the oozed joint cement is sanded down after the joint sealer has dried. Depending on the desired result, filling and sanding may be necessary once again. Wall-papering and painting can then be started. The skirting boards can be fitted once the walls and / or ceilings are dry.

Disadvantages of wall cladding with plasterboard are the more complex fitting and the significantly longer