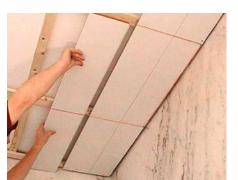

### **Panels work steps:**

Substructure Cut to size Installation Installation of skirting boards **Finished** 

In comparison with plasterboard their surface makes them more durable, more robust and easier to care for, as well as being quicker to install. The total costs are comparatively low. Moreover, thanks to its substructure panelling provides excellent sound and thermal insulation possibilities.

Both panels and plasterboard each require a suitable substructure for laying. However, at this point panels and plasterboard differ. When panels are fitted, they are cut to size according to a laying plan and are laid directly onto the substructure. In a sequence of simple manual actions, the panels are interlocked and secured with profile clamps.