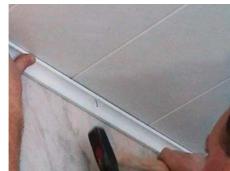

### **Panels work steps:**

Substructure Cut to size Installation Installation of skirting boards **Finished** 

In comparison with plasterboard their surface makes them more durable, more robust and easier to care for, as well as being quicker to install. The total costs are comparatively low. Moreover, thanks to its substructure panelling provides excellent sound and thermal insulation possibilities.

After the panels are fitted, the skirting boards can be fitted directly - and the wall or ceiling is finished.

Substructure Cut to size Installation

Filling

Sanding

Possibly filling again and sanding again