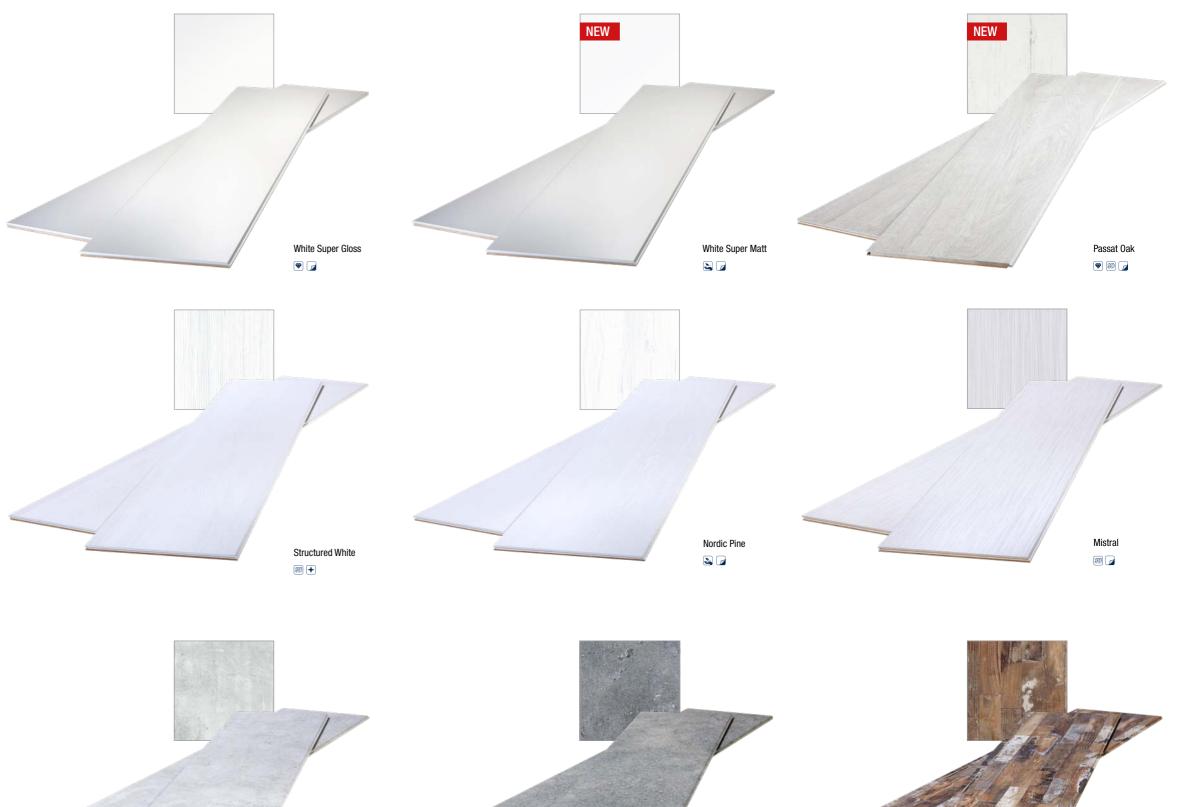

| 10 mm MDF                                            |  |
| Plank width                   | 262 mm                                               |  |
| Plank width                   | 257 mm                                               |  |
| Length                        | A: 1300 / B: 2600 mm                                 |  |
| Applications                  | All living areas (suitable for damp rooms)           |  |
| Attachment                    | Fixing bracket No. 2                                 |  |
| Content of package            | A: 6 pieces (= 2,044 m²)<br>B: 4 pieces (= 2,725 m²) |  |



wall & ceiling

### moderna urbano

moderna urbano, with its 9 attractive decors, provides plenty of creative freedom for a modern, open wall and ceiling design.





Pacaya

**S** 

Slat Wood

### WALL AND CEILING PANELS REINTERPRETED

With its discreet style and neutral look, moderna logifino is the ideal living space companion. Not only is it a stand-out feature on ceilings in living rooms and bedrooms, it also acts as a stylish wall panelling, for skylights or for staircases.



### moderna logifino

This range with rounded panel edges combines elegance and quality. moderna® logifino is the bestseller for almost all room scenarios: coming in four lengths for versatile installation configurations and attractive decors with high-quality foils.



| Design panel with V-groove |                                       |
|----------------------------|---------------------------------------|
| Thickness                  | 10 mm MDF