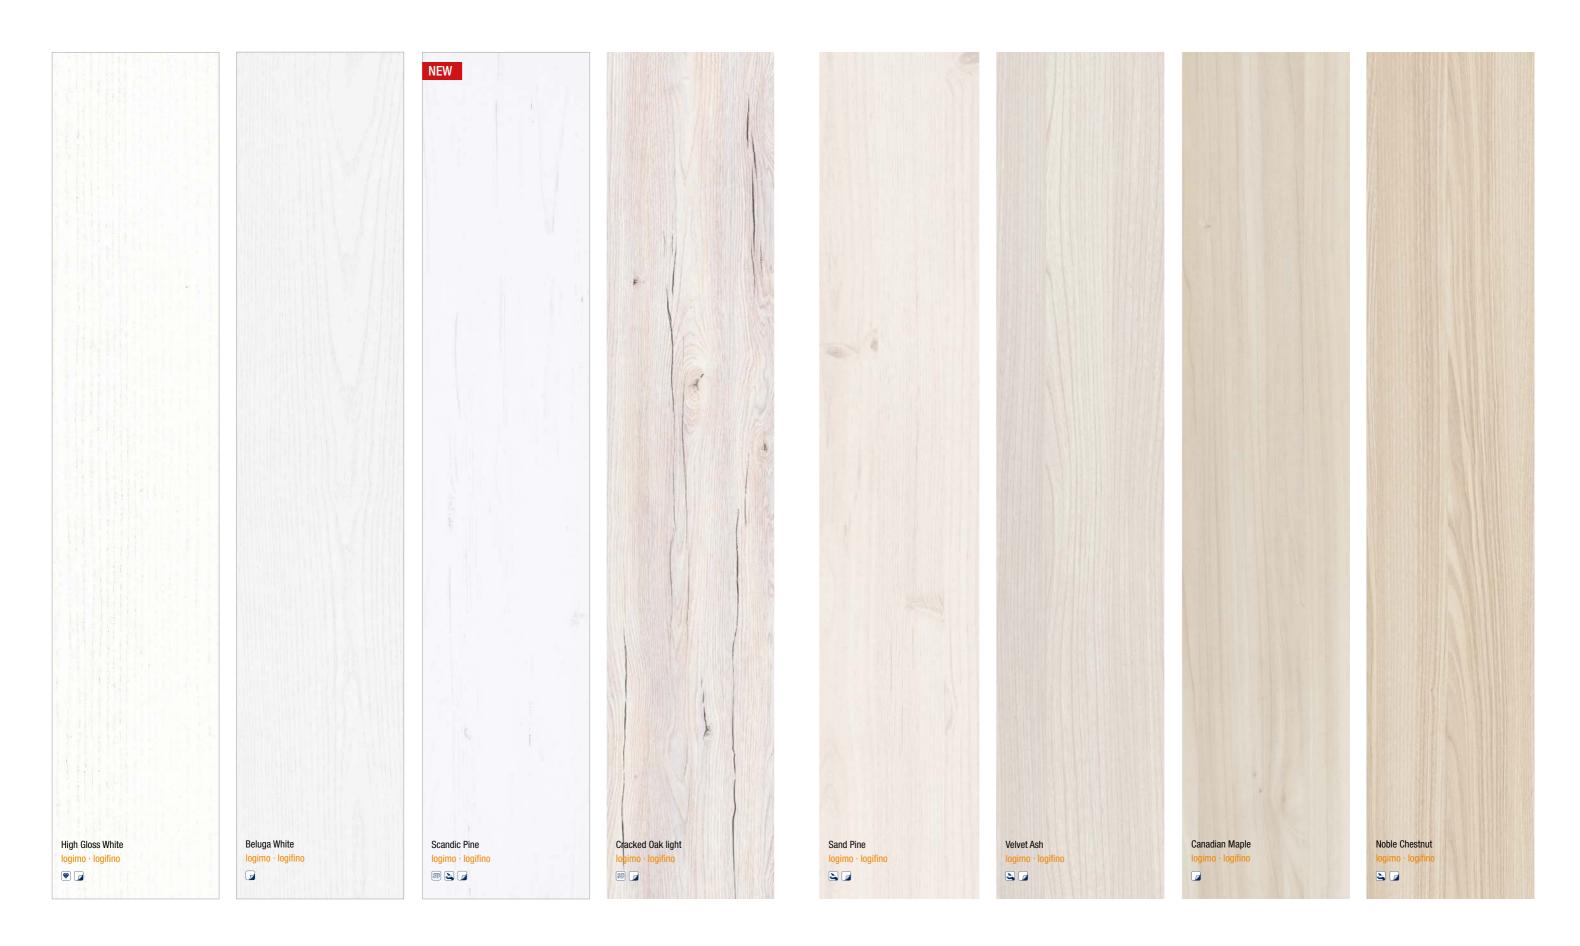

l with V-groove |                                            |  |
|----------------------------|--------------------------------------------|--|
| Thickness                  | 10 mm MDF                                  |  |
| Plank width                | 262 mm                                     |  |
| Plank width                | 257 mm                                     |  |
| Length                     | 1300 mm                                    |  |
| Applications               | All living areas (suitable for damp rooms) |  |
| Attachment                 | Fixing bracket No. 2                       |  |
| Content of package         | 6 pieces (= 2,044 m²)                      |  |



14 wall & ceiling wall & ceiling

## **OVERVIEW OF DECORS**

## moderna logifino / moderna logimo



### **ACCESSORIES**

#### **TRIMS**



Length: 2700 mm

Cover Trim 19/40\*



Finishing Trim 16/35\*



Cover Trim 8/25\*

Length: 2700 mm



Cornice Trim 25/25 Length: 2700 mm



Quarter Bed 14/14\* Length: 2700 mm



Folding Trim 28/28\*



**Corner Fillet 28/28** 

Length: 2700 mm Corner Fillet 22/42\* Length: 2700 mm



Interior and exterior corners for cover trim 19/40 · Colours: Gold, Silver, Maple, Beech, White

#### \*Skirting only available in selected decors

### INSTALLATION

#### ADDITIONAL ACCESSORIES



moderna brackets no. 2 250 pcs. / box



moderna fixing brackets for cover strip 50 pcs. / box (incl. screws)



moderna screws 250 pcs. / box

### **GOOD TO KNOW**

#### **SURFACES**



#### **Decor-Foil**

The classic surface. Tried and tested. Perfect finishes and surface