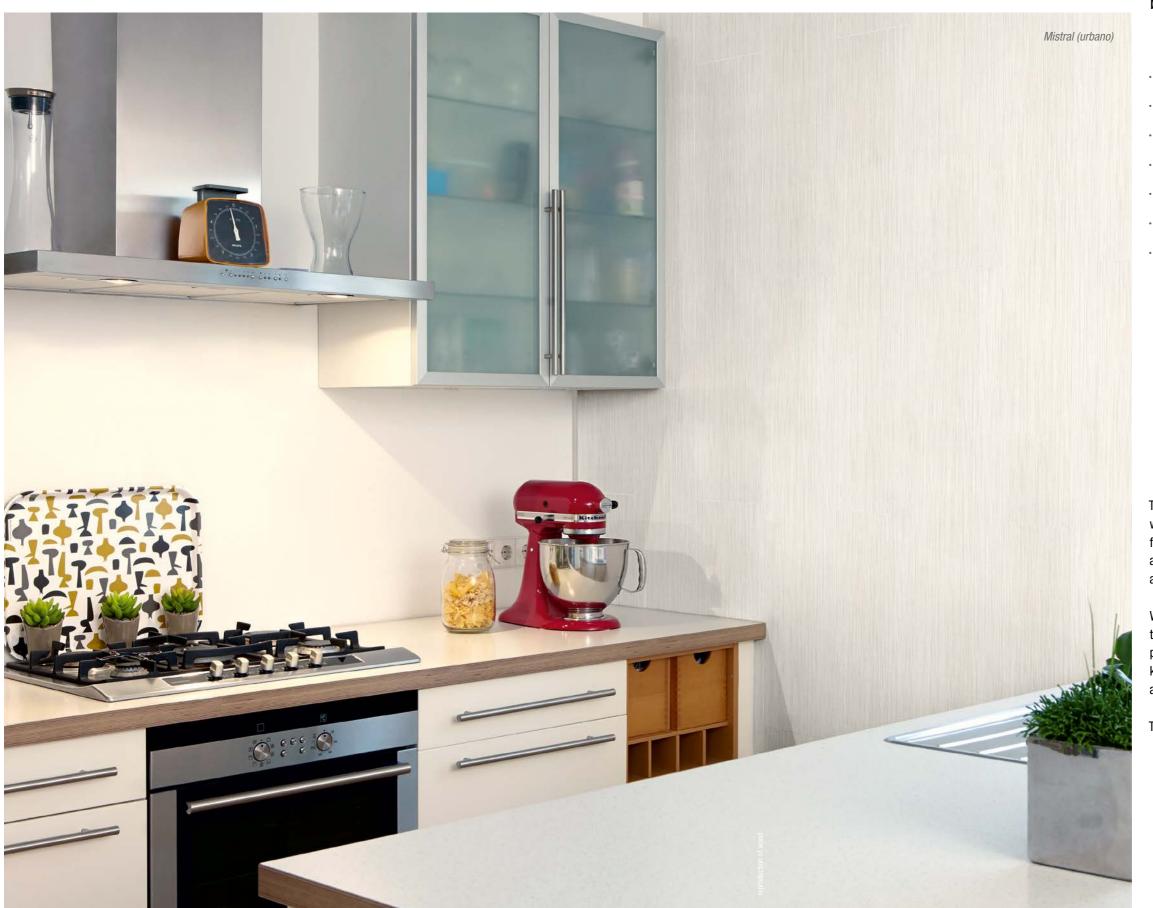

### moderna urbano

moderna urbano, the perfect partner for those who prefer inner city living. Trendy decors of white and grey and silkymatt surfaces make your home an urban sensation. These designs for walls and ceilings are made for those who prefer a trendy and modern style.

### moderna urbano

moderna urbano, with its 9 attractive decors, provides plenty of creative freedom for a modern, open wall and ceiling design.

Pacaya

**S** 

Slat Wood