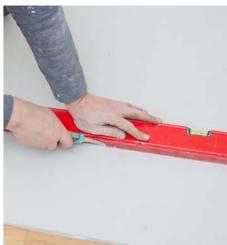

r to install. The total costs are comparatively low. Moreover, thanks to its substructure panelling provides excellent sound and thermal insulation possibilities.

Both panels and plasterboard each require a suitable substructure for laying. However, at this point panels and plasterboard differ. When panels are fitted, they are cut to size according to a laying plan and are laid directly onto the substructure. In a sequence of simple manual actions, the panels are interlocked and secured with profile clamps.

After the panels are fitted, the skirting boards can be fitted directly - and the wall or ceiling is finished.



Substructure Cut to size Installation

Filling

Sanding

Possibly filling again and sanding again

Papering / Painting

Installation of skirting

boards

**Finished** 















#### Installation plasterboards requires more time and work:

After the substructure or battens are fixed, the plasterboard is first scored and then broken. The matching plasterboards are then secured directly onto the battens. Dirt and dust are a major disadvantage compared with panels.

Following installation, all joints are filled in order to obtain a smooth surface. Depending on the manufacturer, the oozed joint cement is sanded down after the joint sealer has dried. Depending on the desired result, filling and sanding may be necessary once again. Wall-papering and painting can then be started. The skirting boards can be fitted once the walls and / or ceilings are dry.

Disadvantages of wall cladding with plasterboard are the more complex fitting and the significantly longe