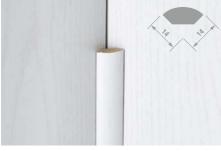

#### **TRIMS**

Length: 2700 mm

Cover Trim 19/40\*

Finishing Trim 16/35\*

Cover Trim 8/25\*

Length: 2700 mm

Cornice Trim 25/25 Length: 2700 mm

Quarter Bed 14/14\* Length: 2700 mm