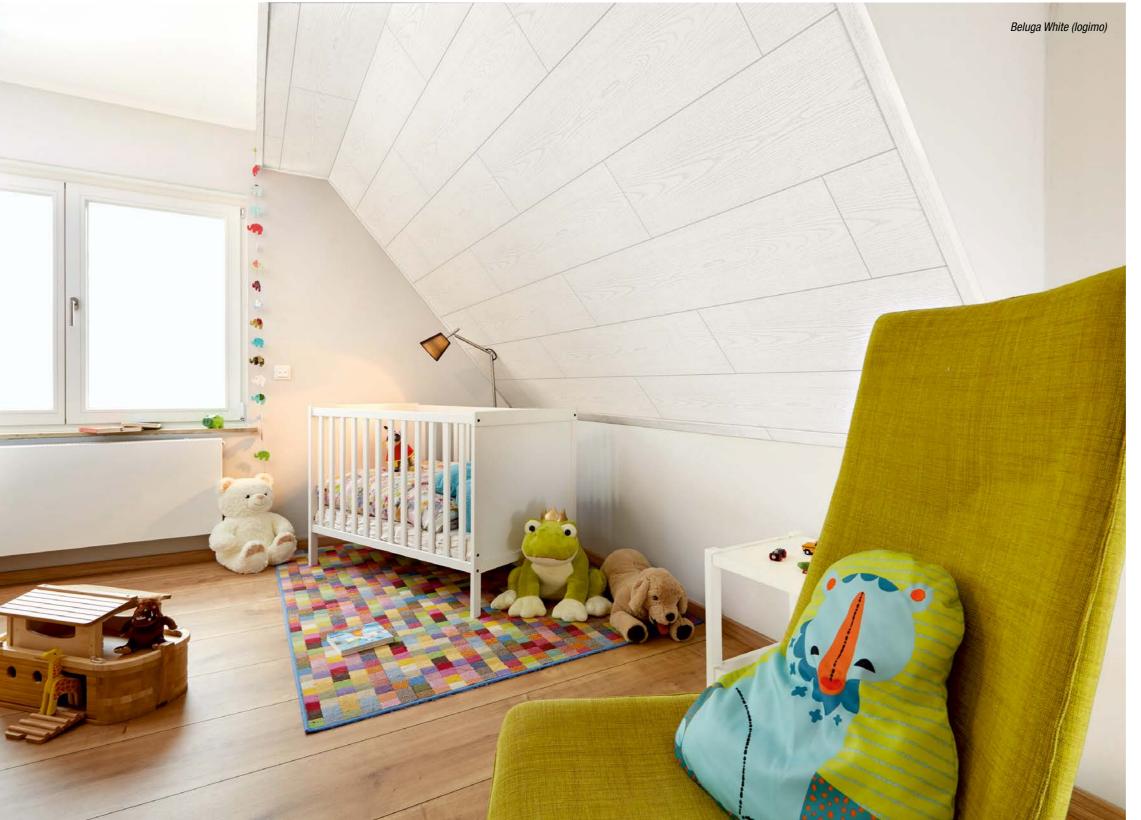

### CREATIVE PANELING FOR WALL AND CEILLING

Time and space for something special! Let the powerful expression of unique wall panelling inspire you. The striking structures and modern colour tones of this collection will persuade you to do something extraordinary. They encourage creativity within your own four walls.

### moderna urbano

moderna urbano, the perfect partner for those who prefer inner city living. Trendy decors of white and grey and silkymatt surfaces make your home an urban sensation. These designs for walls and ceilings are made for those who prefer a trendy and modern style.

### moderna logimo

Set a sophisticated scene: moderna logimo is the short panel in ceiling and wall format that delivers an expansive appearance when installed. Modern appearance enhanced with rounded panel edges.