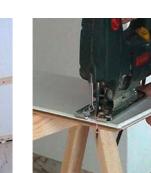

### **Panels work steps:**

Substructure Cut to size Installation Installation of skirting boards **Finished** 

In comparison with plasterboard their surface makes them more durable, more robust and easier to care for, as well as being quicker to install. The total costs are comparatively low. Moreover, thanks to its substructure panelling provides excellent sound and thermal insulation possibilities.

Both panels and plasterboard each require a suitable substructure for laying. However, at this point panels and plasterboard differ. When panels are fitted, they are cut to size according to a laying plan and are laid directly onto the substructure. In a sequence of simple manual actions, the panels are interlocked and secured with profile clamps.