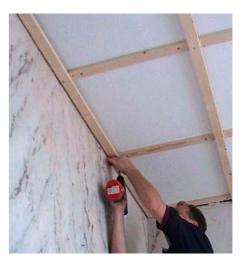

ker to install. The total costs are comparatively low. Moreover, thanks to its substructure panelling provides excellent sound and thermal insulation possibilities.

Both panels and plasterboard each require a suitable substructure for laying. However, at this point panels and plasterboard differ. When panels are fitted, they are cut to size according to a laying plan and are laid directly onto the substructure. In a sequence of simple manual actions, the panels are interlocked and secured with profile clamps.

After the panels are fitted, the skirting boards can be fitted directly - and the wall or ceiling is finished.



Substructure Cut to size Installation

Filling

Sanding

Possibly filling again and sanding again

Papering / Painting

Installation of skirting

boards

**Finished** 















#### Installation plasterboards requires more time and work:

After the substructure or battens are fixed, the plasterboard is first scored and then broken. The matching plasterboards are then secured directly onto the battens. Dirt and dust are a major disadvantage compared with panels.

Following installation, all joints are filled in order to obtain a smooth surface. Depending on the manufacturer, the oozed joint cement is sanded down after the joint sealer has dried. Depending on the desired result, filling and sanding may be necessary once again. Wall-papering and painting can then be started. The skirting boards can be fitted once the walls and / or ceilings are dry.

Disadvantages of wall cladding with plasterboard are the more complex fitting and the significantly lon