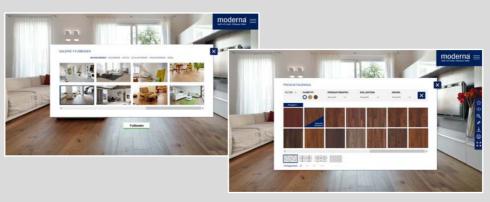

### **ONLINE ROOM DESIGNER**

You want to renovate your home? Lay new laminate flooring? Design the ceiling or wall? Map and visualize the living room with the moderna online room designer!

### IT'S THIS EASY:

- Visit: www.moderna.de/ raumgestalter
- Select the respective room situation from the photo gallery.
- 3 Click on the desired flooring and/or panelling
- Play with the effects of various types of wood, wood grains and colours on the floor, walls and ceiling and combine them as often as you like.

Use the online room designer to discover the many sides of the moderna product range and become your own room designer.

www.moderna.de/raumgestalter