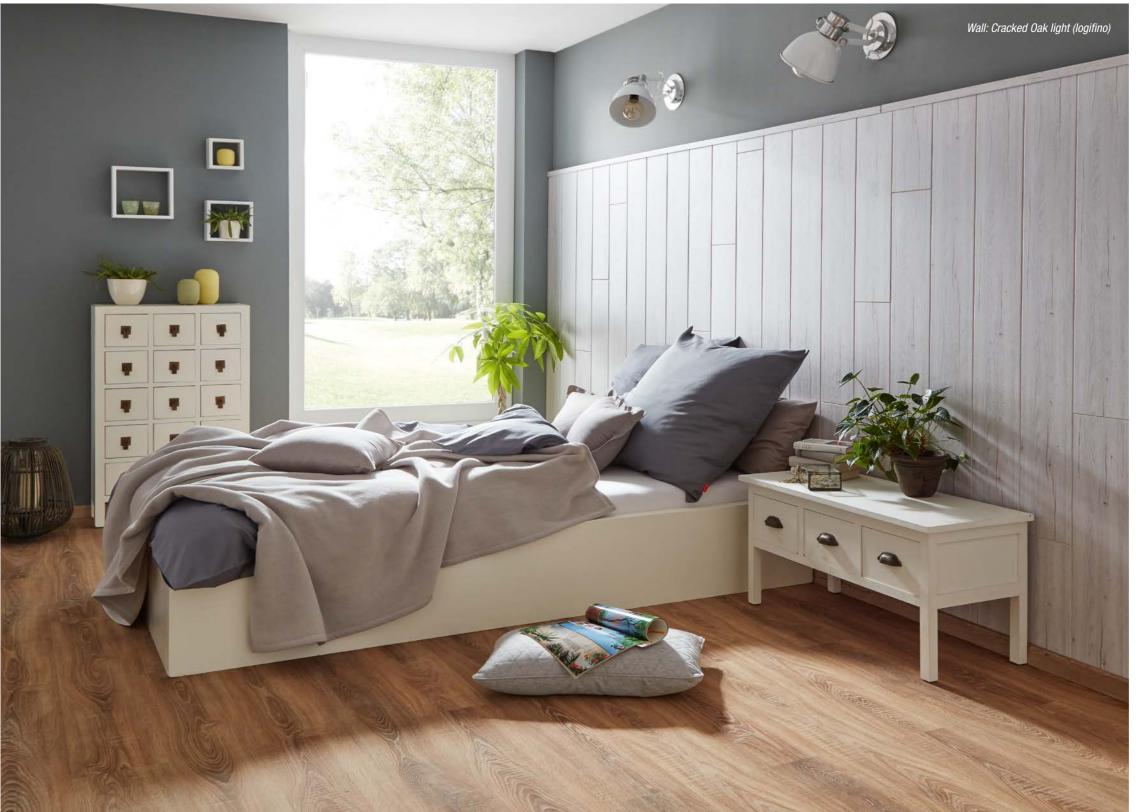

### WALL AND CEILING PANELS REINTERPRETED

With its discreet style and neutral look, moderna logifino is the ideal living space companion. Not only is it a stand-out feature on ceilings in living rooms and bedrooms, it also acts as a stylish wall panelling, for skylights or for staircases.

### moderna logifino

This range with rounded panel edges combines elegance and quality. moderna® logifino is the bestseller for almost all room scenarios: coming in four lengths for versatile installation configurations and attractive decors with high-quality foils.