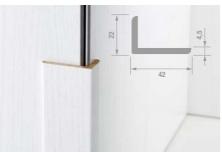

#### **TRIMS**

Length: 2700 mm

Cover Trim 19/40\*

Finishing Trim 16/35\*

Cover Trim 8/25\*

Length: 2700 mm

Cornice Trim 25/25 Length: 2700 mm

Quarter Bed 14/14\* Length: 2700 mm

Folding Trim 28/28\*

**Corner Fillet 28/28** 

Length: 2700 mm Corner Fillet 22/42\* Length: 2700 mm

Interior and exterior corners for cover trim 19/40 · Colours: Gold, Silver, Maple, Beech, White