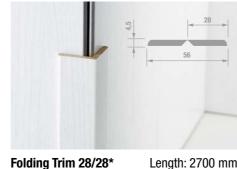

#### **TRIMS**

Length: 2700 mm

Cover Trim 19/40\*

Finishing Trim 16/35\*

Cover Trim 8/25\*

Length: 2700 mm

Cornice Trim 25/25 Length: 2700 mm

Quarter Bed 14/14\* Length: 2700 mm

Folding Trim 28/28\*

**Corner Fillet 28/28** 

Length: 2700 mm Corner Fillet 22/42\* Length: 2700 mm

Interior and exterior corners for cover trim 19/40 · Colours: Gold, Silver, Maple, Beech, White