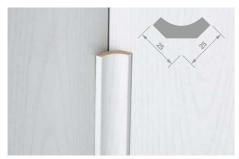

Folding Trim 28/28\*

**Corner Fillet 28/28** 

Length: 2700 mm Corner Fillet 22/42\* Length: 2700 mm

Interior and exterior corners for cover trim 19/40 · Colours: Gold, Silver, Maple, Beech, White