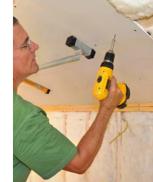

install. The total costs are comparatively low. Moreover, thanks to its substructure panelling provides excellent sound and thermal insulation possibilities.

Both panels and plasterboard each require a suitable substructure for laying. However, at this point panels and plasterboard differ. When panels are fitted, they are cut to size according to a laying plan and are laid directly onto the substructure. In a sequence of simple manual actions, the panels are interlocked and secured with profile clamps.

After the panels are fitted, the skirting boards can be fitted directly - and the wall or ceiling is finished.



Substructure Cut to size Installation

Filling

Sanding

Possibly filling again and sanding again

Papering / Painting

Installation of skirting

boards

**Finished** 















#### Installation plasterboards requires more time and work:

After the substructure or battens are fixed, the plasterboard is first scored and then broken. The matching plasterboards are then secured directly onto the battens. Dirt and dust are a major disadvantage compared with panels.

Following installation, all joints are filled in order to obtain a smooth surface. Depending on the manufacturer, the oozed joint cement is sanded down after the joint sealer has dried. Depending on the desired result, filling and sanding may be necessary once again. Wall-papering and painting can then be started. The skirting boards can be fitted once the walls and / or ceilings are dry.

Disadvantages of wall cladding with plasterboard are the more complex fitting and the significantly longer ti