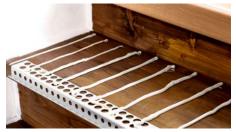

Bond in and align the tread.

Apply adhesive to the riser.

Bond in the riser.

Install the landing tread.

Following installation, the staircase is sealed with the corresponding moderna joint sealant.