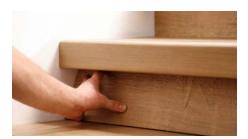

Screw the tread and riser to each other to reduce stair creaking. 3 to 5 fixings are recommended.

A stabilising profile is added to the stair edge if the original steps are badly worn.

Measure the step size using a tape measure or rule, apply the measurement to the step element and then saw it to size.