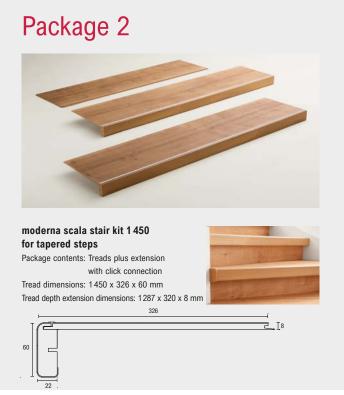

## **Package contents**

All packages stocked by your specialist retailer are identified by a number (1, 2 or 3). After you have taken the measurements and counted the number of steps on your stairs, use the package contents to calculate the materials you need for your staircase.