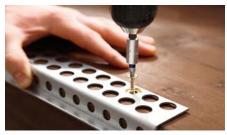

Screw the tread and riser to each other to reduce stair creaking. 3 to 5 fixings are recommended.

A stabilising profile is added to the stair edge if the original steps are badly worn.

Measure the step size using a tape measure or rule, apply the measurement to the step element and then saw it to size.

### Accessories:

Stabilising profile and installation kit

Stabilising profile to level out badly worn steps. The accompanying installation kit is specially designed to match the hole pattern of the stabilising profile.

Stabilising profile dimensions: 45 x 23 x 830/1250 mm
Installation kit contents: 50 screws/washers

Side panel (solid wood) and corner moulding

Side panel to cover open treads. Corner moulding to cover open risers at the side.