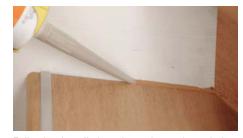

Measure the riser using a tread sample. Apply the sizes to the riser element and then saw it to size.

Apply fixing adhesive parallel to the direction of movement.

Apply fixing adhesive generously onto the inside of the step element's front edge.

Bond in and align the tread.

Apply adhesive to the riser.

Bond in the riser.

Install the landing tread.

Following installation, the staircase is sealed with the corresponding moderna joint sealant.