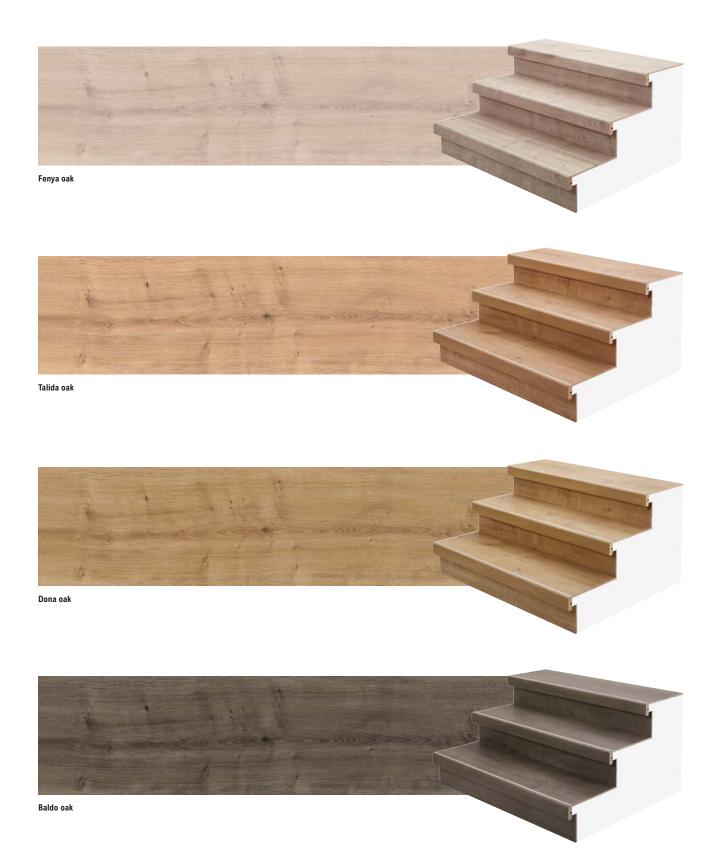

our stair covering, featuring a non-slip surface



#### A HARMONIOUS SENSE OF SPACE

Floor and stairs form a seamless unit – thanks to our floor coverings with matching decors, as the perfect complement to your stairs!



# moderna scala – one for all The complete solution for your floor and stairs

Do it yourself at a favourable price – no problem with the moderna scala stair system. Specially designed by specialist craftsmen, moderna scala is a well-thought-out modular system with tailor-made solutions for every requirement.

- ✓ Suitable for heavily used living areas and commercial areas with moderate use
- ✓ Laminate floor that matches the decor for all stair covers



 $For intermediate \ or \ hallway \ landings, \ please \ use \ the \ moderna \ scala \ landing \ tread.$ 

# Decors



#### **Checklist:**

## How to plan your stair renovation

A.

The first step is to decide at home what kind of staircase you want. Should it be straight or spiralled? With or without landings? The drawings on the right will help you make this choice.

Β.

Decided on the type of staircase? The numbers on the drawings will explain to you exactly which materials you require for your staircase renovation. For quick and reliable identification, you will also find the numbers on the moderna scala packages.

C.

Also think about the right accessories such as stabilising profiles or fixing adhesive.

Please also take into account the matching insulating underlay under the laminate floor in the landing or hallway area.



## **Package contents**

All packages stocked by your specialist retailer