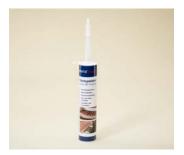

**moderna fixing adhesive**MS-Polymer-based 1K fixing adhesive

Contents: 290 ml (cartridge)