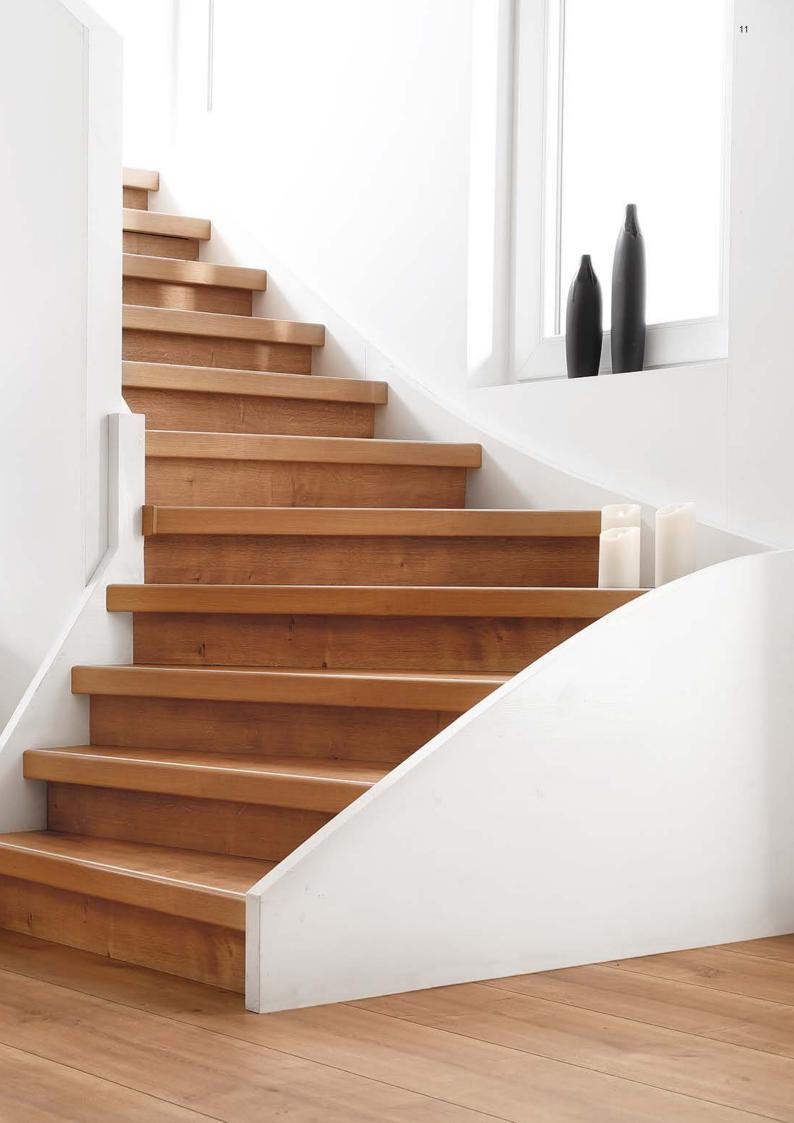

# moderna stairs

### moderna scala stair system

Whether you want to give a new look to a staircase in an old building or add an attractive and durable covering to a staircase in a new building – the moderna scala stair system provides just the right solution! High-quality laminate flooring for stairs and adjacent floor areas ensures a uniform appearance and is easy to install by yourself!

#### A HARMONIOUS SENSE OF SPACE

Floor and stairs form a seamless unit – thanks to our floor coverings with matching decors, as the perfect complement to your stairs!