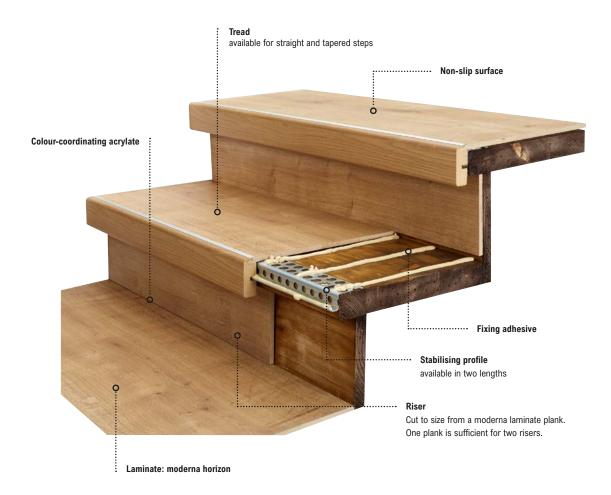

Screw the tread and riser to each other to reduce stair creaking. 3 to 5 fixings are recommended.

A stabilising profile is added to the stair edge if the original steps are badly worn.

Measure the step size using a tape measure or rule, apply the measurement to the step element and then saw it to size.

Measure the riser using a tread sample. Apply the sizes to the riser element and then saw it to size.

Apply fixing adhesive parallel to the direction of movement.

Apply fixing adhesive generously onto the inside of the step element's front edge.

Bond in and align the tread.

Apply adhesive to the riser.

Bond in the riser.

Install the landing tread.

Following installation, the staircase is sealed with the corresponding moderna joint sealant.

### Accessories:

Stabilising profile and installation kit

Stabilising profile to level out badly worn steps. The accompanying installation kit is specially designed to match the hole pattern of the stabilising profile.

Stabilising profile dimensions: 45 x 23 x 830/1250 mm
Installation kit contents: 50 screws/washers

Side panel (solid wood) and corner moulding

Side panel to cover open treads. Corner moulding to cover open risers at the side.