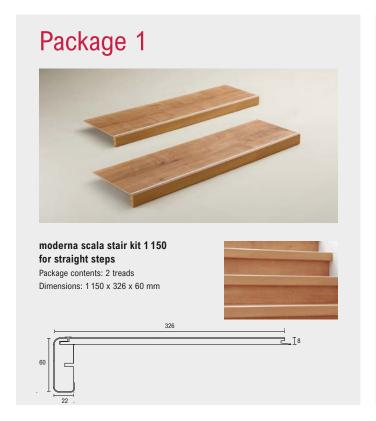

## **Package contents**

All packages stocked by your specialist retailer are identified by a number (1, 2 or 3). After you have taken the measurements and counted the number of steps on your stairs, use the package contents to calculate the materials you need for your staircase.