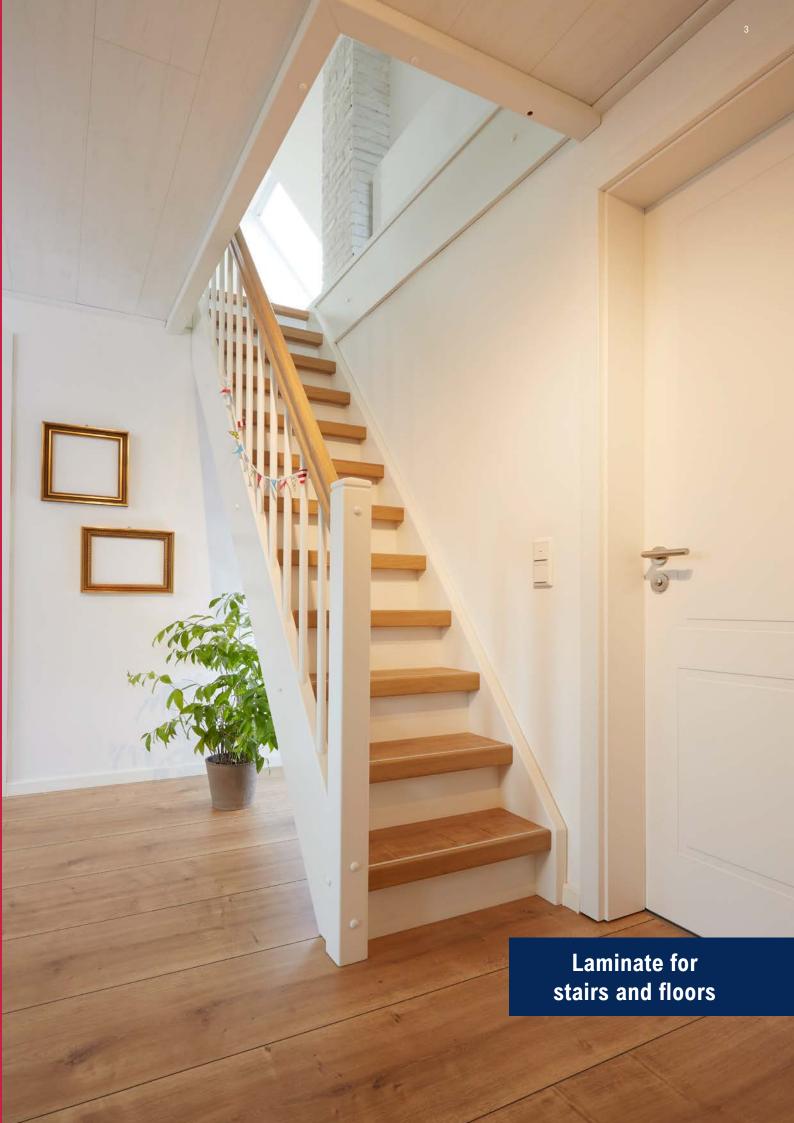

nd adjacent floor areas ensures a uniform appearance and is easy to install by yourself!



#### **EASY TO DIY**

A few basic DIY skills are all you need to install moderna scala – no special tools or major construction work needed!



#### **ROBUST AND DURABLE**

Suitable for heavily used living areas and commercial areas with moderate use.



#### **EASY TO MAINTAIN**

The moderna stair covering is extremely tough and can easily be cleaned without special products or stain remover!



#### **SLIP-RESISTANT AND SKID-PROOF**

Bare feet, socks or wet shoes – no problem for our stair covering, featuring a non-slip surface



#### A HARMONIOUS SENSE OF SPACE

Floor and stairs form a seamless unit – thanks to our floor coverings with matching decors, as the perfect complement to your stairs!



# moderna scala – one for all The complete solution for your floor and stairs

Do it yourself at a favourable price – no problem with the moderna scala stair system. Specially designed by specialist craftsmen, moderna scala is a well-thought-out modular system with tailor-made solutions for every requirement.

- ✓ Suitable for heavily used living areas and commercial areas with moderate use
- ✓ Laminate floor that matches the decor for all stair covers



 $For intermediate \ or \ hallway \ landings, \ please \ use \ the \ moderna \ scala \ landing \ tread.$ 

# Decors



#### **Checklist:**

## How to plan your stair renovation

A.

The first step is to decide at home what kind of staircase you want. Should it be straight or spiralled? With or without landings? The drawings on the right