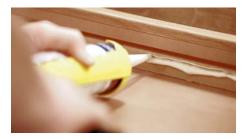

Bond in and align the tread.

Apply adhesive to the riser.

Bond in the riser.

Install the landing tread.

Following installation, the staircase is sealed with the corresponding moderna joint sealant.