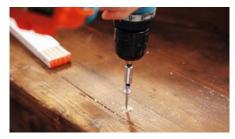

Screw the tread and riser to each other to reduce stair creaking. 3 to 5 fixings are recommended.

A stabilising profile is added to the stair edge if the original steps are badly worn.

Measure the step size using a tape measure or rule, apply the measurement to the step element and then saw it to size.

Measure the riser using a tread sample. Apply the sizes to the riser element and then saw it to size.

Apply fixing adhesive parallel to the direction of movement.

Apply fixing adhesive generously onto the inside of the step element's front edge.