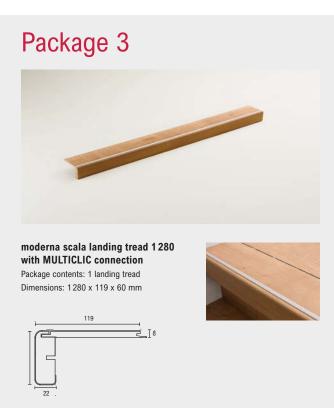

- ✓ Suitable for heavily used living areas and commercial areas with moderate use
- ✓ Laminate floor that matches the decor for all stair covers

 $For intermediate \ or \ hallway \ landings, \ please \ use \ the \ moderna \ scala \ landing \ tread.$ 

## **Package contents**

All packages stocked by your specialist retailer are identified by a number (1, 2 or 3). After you have taken the measurements and counted the number of steps on your stairs, use the package contents to calculate the materials you need for your staircase.