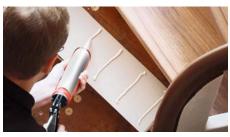

Measure the riser using a tread sample. Apply the sizes to the riser element and then saw it to size.

Apply fixing adhesive parallel to the direction of movement.

Apply fixing adhesive generously onto the inside of the step element's front edge.