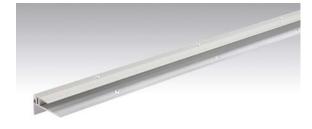

### moderna stair profile

Besides the moderna scala complete solution, moderna offers you even more possibilities for designing your staircase. With laminate, vinyl or parquet.

Stair profile (3-7 mm/7-16 mm)

- + Silver and titanium
- + Length: 1000 mm, 3000 mm

© 2022 by Moderna GmbH & Co. KG Variations in colour and structure are possible due to printing conditions. We reserve the right to make changes. No responsibility is assumed for errors.