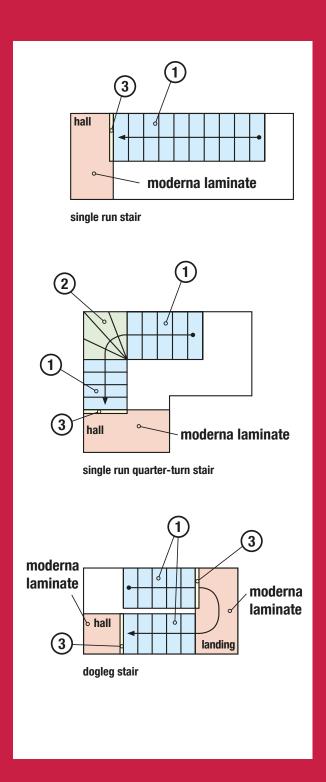

## How to plan your stair renovation

A.

The first step is to decide at home what kind of staircase you want. Should it be straight or spiralled? With or without landings? The drawings on the right will help you make this choice.

Β.

Decided on the type of staircase? The numbers on the drawings will explain to you exactly which materials you require for your staircase renovation. For quick and reliable identification, you will also find the numbers on the moderna scala packages.