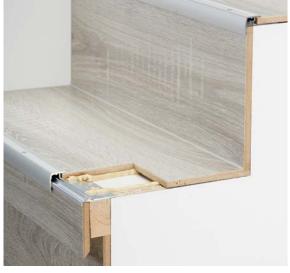

Screw the tread and riser to each other to reduce stair creaking. 3 to 5 fixings are recommended.

A stabilising profile is added to the stair edge if the original steps are badly worn.

Measure the step size using a tape measure or rule, apply the measurement to the step element and then saw it to size.

Measure the riser using a tread sample. Apply the sizes to the riser element and then saw it to size.

Apply fixing adhesive parallel to the direction of movement.

Apply fixing adhesive generously onto the inside of the step element's front edge.

Bond in and align the tread.

Apply adhesive to the riser.

Bond in the riser.

Install the landing tread.

Following installation, the staircase is sealed with the corresponding moderna joint sealant.