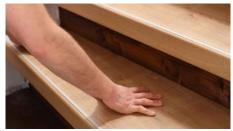

#### **SLIP-RESISTANT AND SKID-PROOF**

Bare feet, socks or wet shoes – no problem for our stair covering, featuring a non-slip surface