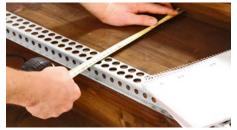

Screw the tread and riser to each other to reduce stair creaking. 3 to 5 fixings are recommended.

A stabilising profile is added to the stair edge if the original steps are badly worn.

Measure the step size using a tape measure or rule, apply the measurement to the step element and then saw it to size.

Measure the riser using a tread sample. Apply the sizes to the riser element and then saw it to size.

Apply fixing adhesive parallel to the direction of movement.

Apply fixing adhesive generously onto the inside of the step element's front edge.