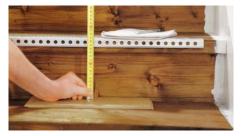

Screw the tread and riser to each other to reduce stair creaking. 3 to 5 fixings are recommended.

A stabilising profile is added to the stair edge if the original steps are badly worn.

Measure the step size using a tape measure or rule, apply the measurement to the step element and then saw it to size.

Measure the riser using a tread sample. Apply the sizes to the riser element and then saw it to size.

Apply fixing adhesive parallel to the direction of movement.

Apply fixing adhesive generously onto the inside of the step element's front edge.