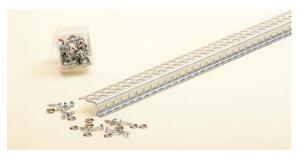

### Accessories:

Stabilising profile and installation kit

Stabilising profile to level out badly worn steps. The accompanying installation kit is specially designed to match the hole pattern of the stabilising profile.

Stabilising profile dimensions: 45 x 23 x 830/1250 mm
Installation kit contents: 50 screws/washers

Side panel (solid wood) and corner moulding

Side panel to cover open treads. Corner moulding to cover open risers at the side.